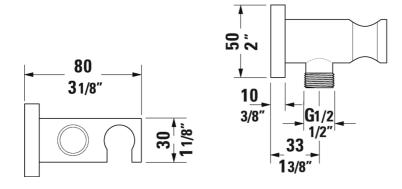

All drawings contain the necessary measurements which are subject to standard tolerances. They are stated in inch & mm and are non-binding. Exact measurements, in particular for customized installation scenarios, can only be taken from the finished ceramic piece.