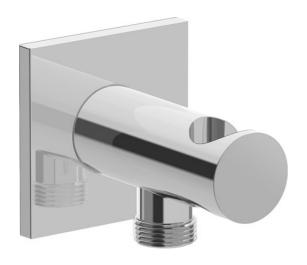

## Faucet Accessories Wall outlet # UV0630026

| Wall outlet                                                                                         | Dimension | Weight | Order number |
|-----------------------------------------------------------------------------------------------------|-----------|--------|--------------|
| square escutcheon, with hand shower holder , check valve in hose connection, fixed holding position |           |        |              |
| Colors                                                                                              |           |        |              |
|                                                                                                     |           |        |              |
| Variant                                                                                             |           |        |              |
|                                                                                                     |           |        |              |
|                                                                                                     |           |        |              |