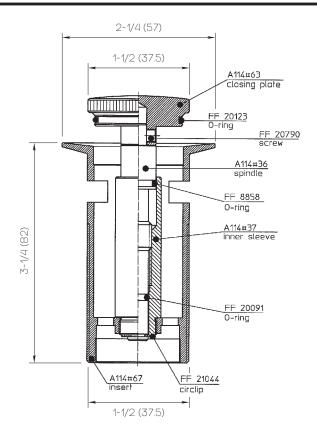

GEN-195-F-\*

Specification

## **Product Specifications**

Features Knurled Turn Drain

Close – Clockwise Open – Counter-Clockwise For Sinks With Overflow

## Important

Dimensions are nominal and may vary within the range of tolerances established by ANSI Standard A112.18.1. These measurements are subject to change or cancellation. No responsibility is assumed for use of superceded or voided pages.

beigepackt / separately packed

**Dimensions** Inches (mm)