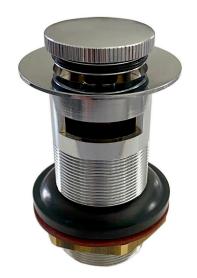

## **Product Specifications**

Features Knurled Turn Drain

Close – Clockwise Open – Counter-Clockwise For Sinks With Overflow