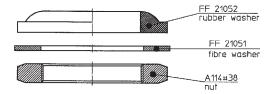

GEN-195-F-\*

Specification

## **Product Specifications**

Features Knurled Turn Drain

Close – Clockwise Open – Counter-Clockwise For Sinks With Overflow

## \*Finish

For a selection of available standard finishes, please contact your AF Account Manager, or consult www.davincibath.com. Custom finishes upon request.

## Important

Dimensions are nominal and may vary within the range of tolerances established by ANSI Standard A112.18.1. These measurements are subject to change or cancellation. No responsibility is assumed for use of superceded or voided pages.



beigepackt / separately packed





**Dimensions** Inches (mm)