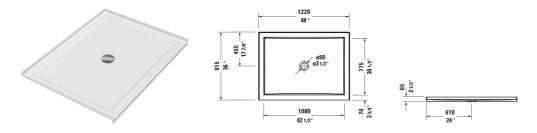

## Architec Shower tray with panel # 720254000000090

|< 48" Inch >|

| Shower tray with panel                                                                                | Dimension                                                                         | Weight                                            | Order number    |
|-------------------------------------------------------------------------------------------------------|-----------------------------------------------------------------------------------|---------------------------------------------------|-----------------|
| rectangle, with integrated panel and flange, co<br>Sanitary acrylic, 2 1/2" Inch                      | entral outlet,                                                                    |                                                   |                 |
| Colors                                                                                                |                                                                                   |                                                   |                 |
| 00 White                                                                                              |                                                                                   |                                                   |                 |
| Variant                                                                                               |                                                                                   |                                                   |                 |
| Shower tray                                                                                           | 48" x 36" Inch                                                                    | 41.9 lb                                           | 720254000000090 |
| Infobox                                                                                               |                                                                                   |                                                   |                 |
| * Complies with the following standards: CSA Econjunction with a p-trap under the floor. A 4" outlet. | 345.5/IAPMO Z124, A grid drain or simi<br>grid drain is necessary for shower tray | lar should be used in<br>/s with a 3 1/2" (90 mm) |                 |