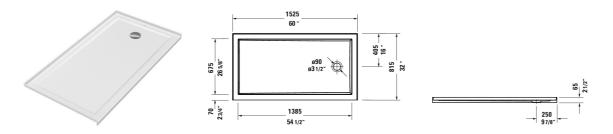

## Architec Shower tray with panel # 72024900000090

|< 60" Inch >|

| Shower tray with panel                                                                                          | Dimension      | Weight  | Order number    |
|-----------------------------------------------------------------------------------------------------------------|----------------|---------|-----------------|
| rectangle, with integrated panel and flange, drai<br>Sanitary acrylic                                           | n right,       |         |                 |
| Colors                                                                                                          |                |         |                 |
| 00 White                                                                                                        |                |         |                 |
| Variant                                                                                                         |                |         |                 |
| Shower tray                                                                                                     | 60" x 32" Inch | 48.5 lb | 720249000000090 |
| Infobox                                                                                                         |                |         |                 |
| * Complies with the following standards: CSA B4<br>conjunction with a p-trap under the floor. A 4" g<br>outlet. |                |         |                 |

All drawings contain the necessary measurements which are subject to standard tolerances. They are stated in inch & mm and are nonbinding. Exact measurements, in particular for customized installation scenarios, can only be taken from the finished ceramic piece.