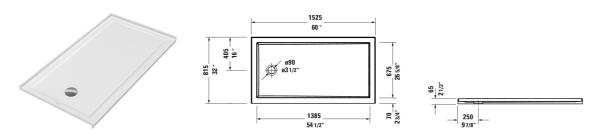

## |< 60" Inch >|

| Shower tray with panel                                                                                               | Dimension      | Weight  | Order number   |
|----------------------------------------------------------------------------------------------------------------------|----------------|---------|----------------|
| rectangle, with integrated panel and flange, drain acrylic                                                           | left, Sanitary |         |                |
| Colors                                                                                                               |                |         |                |
| 00 White                                                                                                             |                |         |                |
| Variant                                                                                                              |                |         |                |
| Shower tray                                                                                                          | 60" x 32" Inch | 48.5 lb | 72024800000090 |
| Infobox                                                                                                              |                |         |                |
| * Complies with the following standards: CSA B45.<br>conjunction with a p-trap under the floor. A 4" gric<br>outlet. |                |         |                |

All drawings contain the necessary measurements which are subject to standard tolerances. They are stated in inch & mm and are nonbinding. Exact measurements, in particular for customized installation scenarios, can only be taken from the finished ceramic piece.