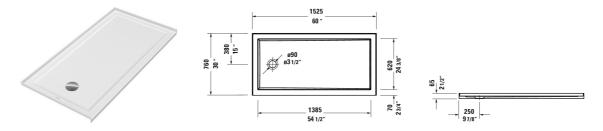

## Architec Shower tray with panel # 720246000000090

|< 60" Inch >|

| Shower tray with panel                                                                                 | Dimension          | Weight  | Order number    |
|--------------------------------------------------------------------------------------------------------|--------------------|---------|-----------------|
| rectangle, with integrated panel and flange, dr<br>acrylic                                             | ain left, Sanitary |         |                 |
| Colors                                                                                                 |                    |         |                 |
| 00 White                                                                                               |                    |         |                 |
| Variant                                                                                                |                    |         |                 |
| Shower tray                                                                                            | 60" x 30" Inch     | 46.3 lb | 720246000000090 |
| Infobox                                                                                                |                    |         |                 |
| * Complies with the following standards: CSA B conjunction with a p-trap under the floor. A 4" outlet. |                    |         |                 |

All drawings contain the necessary measurements which are subject to standard tolerances. They are stated in inch & mm and are non-binding. Exact measurements, in particular for customized installation scenarios, can only be taken from the finished ceramic piece.