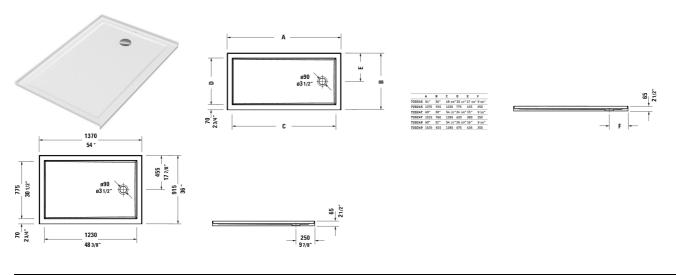

## |< 54" Inch >|

| 54" x 36" Inch | 41.9 lb                    | 720245000000090                                                                                                               |
|----------------|----------------------------|-------------------------------------------------------------------------------------------------------------------------------|
|                |                            |                                                                                                                               |
|                |                            |                                                                                                                               |
|                | Z124, A grid drain or simi | 54" x 36" Inch 41.9 lb<br>Z124, A grid drain or similar should be used in<br>necessary for shower trays with a 3 1/2" (90 mm) |

All drawings contain the necessary measurements which are subject to standard tolerances. They are stated in inch & mm and are nonbinding. Exact measurements, in particular for customized installation scenarios, can only be taken from the finished ceramic piece.