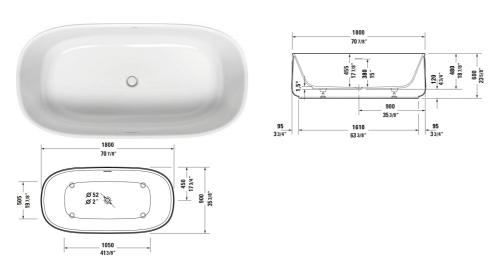

All drawings contain the necessary measurements which are subject to standard tolerances. They are stated in inch & mm and are non-binding. Exact measurements, in particular for customized installation scenarios, can only be taken from the finished ceramic piece.