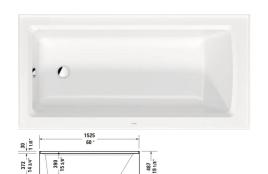

Order number

Dimension

Weight

| Bathtub                                                                                                                                                                                                                                                                                                                                           |
|---------------------------------------------------------------------------------------------------------------------------------------------------------------------------------------------------------------------------------------------------------------------------------------------------------------------------------------------------|
| Rectangular, Installation Type: Alcove, Integrated acrylic panel front, White, Sanitary acrylic, Number of backrests: 1 Right, Includes support frame, Overflow: Yes, Drain orientation: Above the ground, Left, Overflow position: Foot end, Capacity gal: 37 gal, Internal Depth: 15 3/8 ", Height with Panel: 18 ", ADA: Yes, cUPC listed: Yes |

All drawings contain the necessary measurements which are subject to standard tolerances. They are stated in inch & mm and are nonbinding. Exact measurements, in particular for customized installation scenarios, can only be taken from the finished ceramic piece.