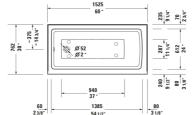

Order number

Dimension

Weight

| Bathtub                                                                                                                                                                                                                                                                                                                                           |
|---------------------------------------------------------------------------------------------------------------------------------------------------------------------------------------------------------------------------------------------------------------------------------------------------------------------------------------------------|
| Rectangular, Installation Type: Alcove, Integrated acrylic panel front, White, Sanitary acrylic, Number of backrests: 1 Right, Includes support frame, Overflow: Yes, Drain orientation: Above the ground, Left, Overflow position: Foot end, Capacity gal: 37 gal, Internal Depth: 15 3/8 ", Height with Panel: 18 ", ADA: Yes, cUPC listed: Yes |

All drawings contain the necessary measurements which are subject to standard tolerances. They are stated in inch & mm and are nonbinding. Exact measurements, in particular for customized installation scenarios, can only be taken from the finished ceramic piece.