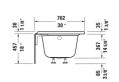

Order number

Dimension

Weight

| Bathtub                                                                                                                                                                                                                                                                                                                                           |
|---------------------------------------------------------------------------------------------------------------------------------------------------------------------------------------------------------------------------------------------------------------------------------------------------------------------------------------------------|
| Rectangular, Installation Type: Alcove, Integrated acrylic panel front, White, Sanitary acrylic, Number of backrests: 1 Right, Includes support frame, Overflow: Yes, Drain orientation: Above the ground, Left, Overflow position: Foot end, Capacity gal: 37 gal, Internal Depth: 15 3/8 ", Height with Panel: 18 ", ADA: Yes, cUPC listed: Yes |

All drawings contain the necessary measurements which are subject to standard tolerances. They are stated in inch & mm and are nonbinding. Exact measurements, in particular for customized installation scenarios, can only be taken from the finished ceramic piece.