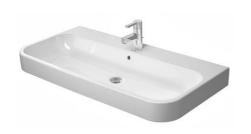

| Wall Mounted Sink                                                                                                                                                                             | Dimension         | Weight    | Order number |
|-----------------------------------------------------------------------------------------------------------------------------------------------------------------------------------------------|-------------------|-----------|--------------|
| Rectangular, Number of basins: 1 Middle, Includes faucet deck:<br>Yes, Overflow: Yes, Includes overflow clip, Underside glazed,<br>Back side glazed: No, 39 3/8 ", ADA: Yes, cUPC listed: Yes |                   |           |              |
| Colors                                                                                                                                                                                        |                   |           |              |
| 00 White                                                                                                                                                                                      |                   |           |              |
| Variant                                                                                                                                                                                       |                   |           |              |
| ● White High Gloss, Number of faucet holes: 1 Middle                                                                                                                                          |                   | 59.084 lb | 2318100000   |
| ● ● White High Gloss, Number of faucet holes: 3 Middle, Soal dispenser position: Left                                                                                                         | р                 | 59.084 lb | 2318100030   |
| Infobox                                                                                                                                                                                       |                   |           |              |
| To attach washbasins from a size of 1000 mm, two attachments with article no. # 6951000000 are required                                                                                       |                   |           |              |
|                                                                                                                                                                                               |                   |           |              |
| Suitable products                                                                                                                                                                             |                   |           |              |
| Console Chrome, Installation Type: Floorstanding, Wall installation, Adjustable height: 2 ", Hardware included: Yes, Reversible: No, Includes towel rail: Yes, 38 1/4 x 19 3/8 "              | 38 1/4 x 19 3/8 " |           | 003076       |
|                                                                                                                                                                                               |                   |           |              |