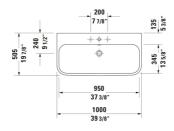

All drawings contain the necessary measurements which are subject to standard tolerances. They are stated in inch & mm and are non-binding. Exact measurements, in particular for customized installation scenarios, can only be taken from the finished ceramic piece.