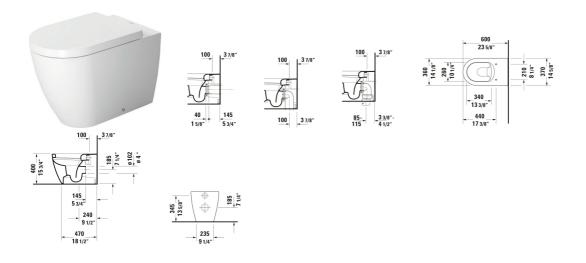

All drawings contain the necessary measurements which are subject to standard tolerances. They are stated in inch & mm and are non-binding. Exact measurements, in particular for customized installation scenarios, can only be taken from the finished ceramic piece.

**ME by Starck Toilet Bowl** # 216909..92 / 216909..92 / 216909..92

|< 14 5/8 " >|