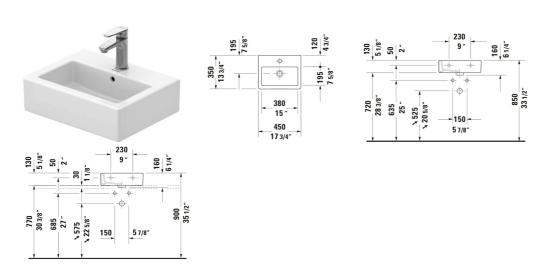

|< 17 3/4 " >|

| Wall Mounted Sink                                                                                                                                                                                                 | Dimension | Weight    | Order number |
|-------------------------------------------------------------------------------------------------------------------------------------------------------------------------------------------------------------------|-----------|-----------|--------------|
| Rectangular, Includes faucet deck: Yes, Back side glazed: No, 3/4 ", cUPC listed: Yes                                                                                                                             | 17        |           |              |
| Colors                                                                                                                                                                                                            |           |           |              |
| 00 White                                                                                                                                                                                                          |           |           |              |
| Variant                                                                                                                                                                                                           |           |           |              |
| ● White High Gloss, Number of basins: 1 Middle, Number of faucet holes: 1 Middle, Overflow: Yes, Underside glazed                                                                                                 |           | 28.858 lb | 0704450000   |
| ● White High Gloss, Number of basins: 1 Middle, Number of faucet holes: 1 Middle, Overflow: Yes                                                                                                                   |           | 28.858 lb | 0704450027   |
| Infobox                                                                                                                                                                                                           |           |           |              |
| Space-saving siphon is recommended in conjunction with vanity unit                                                                                                                                                |           |           |              |
| Sanitary ceramics with the special WonderGliss surface finish will remain clean and attractive-looking for a long time to come. When ordering WonderGliss please add a "1" as eleventh digit to the model number. |           |           | ong          |
|                                                                                                                                                                                                                   |           |           |              |
|                                                                                                                                                                                                                   |           |           |              |

All drawings contain the necessary measurements which are subject to standard tolerances. They are stated in inch & mm and are non-binding. Exact measurements, in particular for customized installation scenarios, can only be taken from the finished ceramic piece.