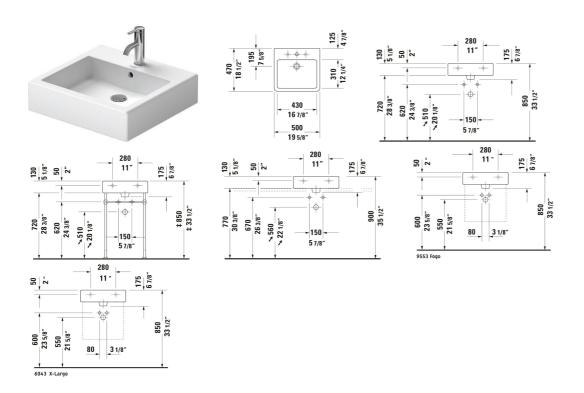

## **Vero Wall Mounted Sink** # 0454500000 / 0454500027 / 0454500030 / 0454500088

|< 19 5/8 " >|

| Suitable products                                                                                                                                                                              |        |
|------------------------------------------------------------------------------------------------------------------------------------------------------------------------------------------------|--------|
| Console Installation Type: Floorstanding, Wall installation, Adjustable height: 2 1/2 ", Hardware included: Yes, Reversible: 16 3/4 x 16 3/4 " No, Includes towel rail: Yes, 16 3/4 x 16 3/4 " | 003065 |
|                                                                                                                                                                                                |        |

All drawings contain the necessary measurements which are subject to standard tolerances. They are stated in inch & mm and are non-binding. Exact measurements, in particular for customized installation scenarios, can only be taken from the finished ceramic piece.