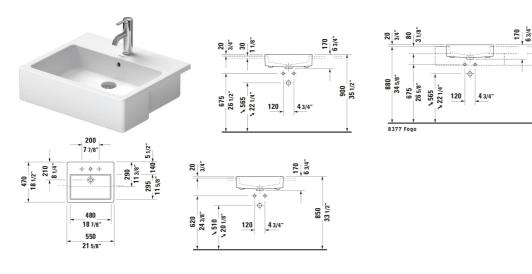

## DURAVIT

900 35 3/8'

## **Vero Semi-Recessed Sink** # 0314550000 / 0314550030

## |< 21 5/8 " >|

| Semi-Recessed Sink                                                                                                                                                                                                                        | Dimension | Weight    | Order number |
|-------------------------------------------------------------------------------------------------------------------------------------------------------------------------------------------------------------------------------------------|-----------|-----------|--------------|
| Installation Type: Installation, 21 5/8 "x18 1/2 ", Includes faucet<br>deck: Yes, Overflow: Yes, Installation Type: Drop-in installation,<br>Includes hardware for installation in wooden consoles,<br>Underside glazed, cUPC listed: Yes |           |           |              |
| Colors                                                                                                                                                                                                                                    |           |           |              |
| 00 White                                                                                                                                                                                                                                  |           |           |              |
| Variant                                                                                                                                                                                                                                   |           |           |              |
| ullet White High Gloss, Number of faucet holes: 1                                                                                                                                                                                         |           | 38.801 lb | 0314550000   |
| ●●●White High Gloss, Number of faucet holes: 3, Soap<br>dispenser position: Left                                                                                                                                                          |           | 38.801 lb | 0314550030   |
|                                                                                                                                                                                                                                           |           |           |              |
|                                                                                                                                                                                                                                           |           |           |              |

All drawings contain the necessary measurements which are subject to standard tolerances. They are stated in inch & mm and are nonbinding. Exact measurements, in particular for customized installation scenarios, can only be taken from the finished ceramic piece.