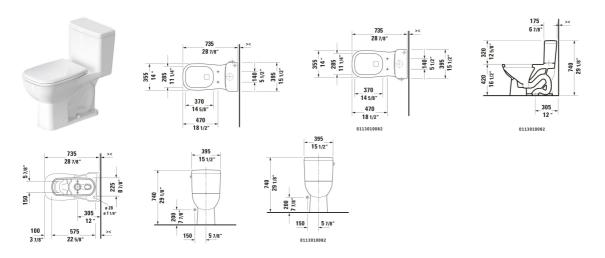

## **D-Code One Piece Toilet** # 011301..01 / 011301..82 / 011301..82

| One Piece Toilet                                                                                                                                        | Dimension         | Weight    | Order number |
|---------------------------------------------------------------------------------------------------------------------------------------------------------|-------------------|-----------|--------------|
| 28 7/8 ", elongated, Flush water quantity: 1.28 gal, Siphonic,<br>Flushing rim: Closed, Outlet: vertical, Rough-in: 12 ", ADA: Yes,<br>cUPC listed: Yes |                   |           |              |
| Colors                                                                                                                                                  |                   |           |              |
| 00 White 20 HygieneGlaze (an antibacterial ceramic glaze that provides almost indefinite effectiveness)                                                 |                   |           |              |
| Variant                                                                                                                                                 |                   |           |              |
| White High Gloss, Single Flush, Trip lever placement: Left,<br>WaterSense: Yes                                                                          |                   | 87.016 lb | 01130101     |
| White High Gloss, Single Flush, Trip lever placement: Right,<br>WaterSense: Yes                                                                         |                   | 86.862 lb | 01130182     |
| White High Gloss, HygieneGlaze, Single Flush, Trip lever placement: Right, WaterSense: Yes                                                              |                   | 86.862 lb | 01130182     |
| Suitable products                                                                                                                                       |                   |           |              |
| Toilet Seat Slow close: No, Hinge material: Stainless Steel, elongated, 14 1/8 x 18 3/4 "                                                               | 14 1/8 x 18 3/4 " |           | 006741       |
| Toilet Seat Slow close: Yes, Removable Seat, Hinge material:<br>Stainless Steel, elongated, 14 1/4 x 18 7/8 "                                           | 14 1/4 x 18 7/8 " |           | 006209       |
| One Piece Toilet , 15 1/2 x 28 7/8 "                                                                                                                    | 15 1/2 x 28 7/8 " |           | D40059       |