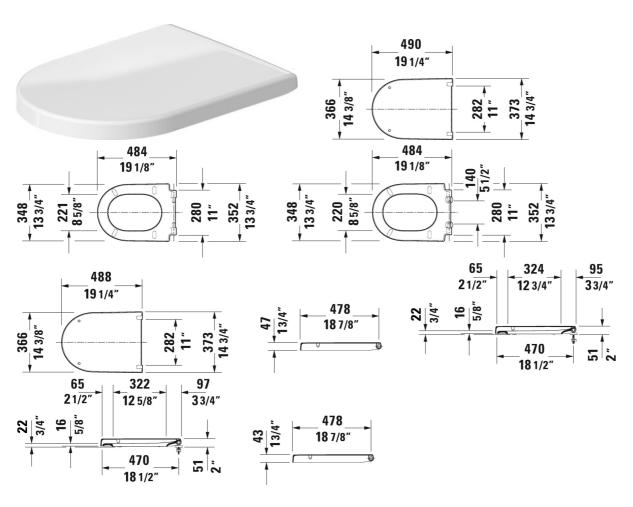

All drawings contain the necessary measurements which are subject to standard tolerances. They are stated in inch & mm and are non-binding. Exact measurements, in particular for customized installation scenarios, can only be taken from the finished ceramic piece.