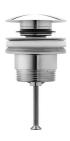

## Universal Sink Drain # 005052..92 / 005052..92

|< Ø 2 1/2 " >|

| Sink Drain                                      | Dimension | Weight   | Order number |
|-------------------------------------------------|-----------|----------|--------------|
| Suitable for washbasin with overflow, Ø 2 1/2 " |           |          |              |
| Colors                                          |           |          |              |
| 10 Chrome 46 Black Matte                        |           |          |              |
| Variant                                         |           |          |              |
| Chrome                                          |           | 1.102 lb | 00505292     |
|                                                 |           | 0.772 lb | 00505292     |
|                                                 |           |          |              |
|                                                 |           |          |              |