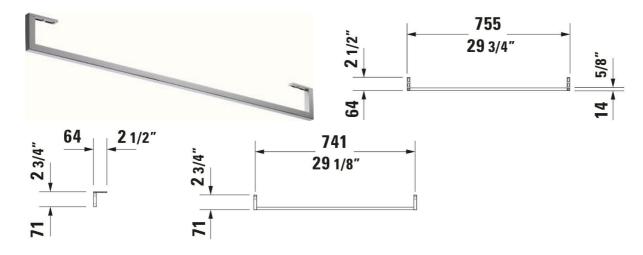

All drawings contain the necessary measurements which are subject to standard tolerances. They are stated in inch & mm and are non-binding. Exact measurements, in particular for customized installation scenarios, can only be taken from the finished ceramic piece.