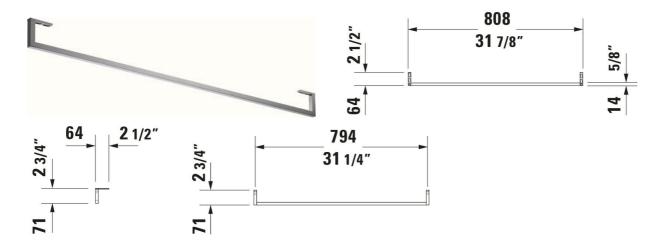

All drawings contain the necessary measurements which are subject to standard tolerances. They are stated in inch & mm and are non-binding. Exact measurements, in particular for customized installation scenarios, can only be taken from the finished ceramic piece.