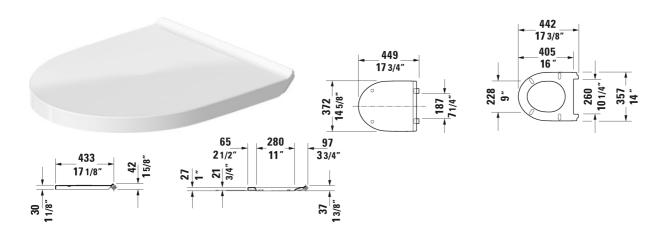

All drawings contain the necessary measurements which are subject to standard tolerances. They are stated in inch & mm and are nonbinding. Exact measurements, in particular for customized installation scenarios, can only be taken from the finished ceramic piece.