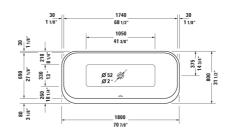

## **Happy D.2 Plus Bathtub** # 700453000000090 / 700453800000090

|< 70 7/8" Inch >|

| Bathtub                                                                                                                                                                | Dimension              | Weight | Order number    |
|------------------------------------------------------------------------------------------------------------------------------------------------------------------------|------------------------|--------|-----------------|
| freestanding, with two backrest slopes, with seamless acrylic panel and support frame, cUPC® listed*, Sanitary acrylic , Filling capacity 45 gal , water level 14 Inch |                        |        |                 |
| Colors                                                                                                                                                                 |                        |        |                 |
| 00 White M80 Graphite Super Matte                                                                                                                                      |                        |        |                 |
| Variant                                                                                                                                                                |                        |        |                 |
| with special waste and overflow, Bathtub in White with panel<br>White                                                                                                  | 70 7/8" x 31 1/2" Inch | 172 lb | 70045300000090  |
| with special waste and overflow, Bathtub in White with panel<br>Graphite Super Matte                                                                                   | 70 7/8" x 31 1/2" Inch | 172 lb | 700453800000090 |
| Infobox                                                                                                                                                                |                        |        |                 |
| * Complies with the following standards: CSA B45.5/IAPMO Z12                                                                                                           | 24                     |        |                 |
| Suitable products                                                                                                                                                      |                        |        |                 |
| Cable-driven waste and overflow for central outlet, (included), for $\#$ 700319,                                                                                       |                        |        | 790239          |
| Headrest for Happy D.2, Paiova 5, for Happy D.2 Plus, material polyurethane, White,                                                                                    | :                      |        | 790009          |
| Drop-in drain (PVC), for all back-to-wall, corner and freestanding bathtubs, cUPC® listed*,                                                                            |                        |        | 791281          |
| Drop-in drain (ABS), for all back-to-wall, corner and freestanding bathtubs, cUPC® listed*,                                                                            |                        |        | 791282          |
|                                                                                                                                                                        |                        |        |                 |

All drawings contain the necessary measurements which are subject to standard tolerances. They are stated in inch & mm and are non-binding. Exact measurements, in particular for customized installation scenarios, can only be taken from the finished ceramic piece.