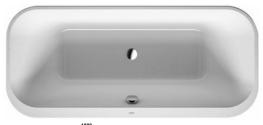

## **Happy D.2 Plus Bathtub** # 700453000000090 / 700453800000090

|< 70 7/8" Inch >|

| Bathtub                                                                                                                                                                | Dimension              | Weight | Order number    |
|------------------------------------------------------------------------------------------------------------------------------------------------------------------------|------------------------|--------|-----------------|
| freestanding, with two backrest slopes, with seamless acrylic panel and support frame, cUPC® listed*, Sanitary acrylic , Filling capacity 45 gal , water level 14 Inch |                        |        |                 |
| Colors                                                                                                                                                                 |                        |        |                 |
| 00 White M80 Graphite Super Matte                                                                                                                                      |                        |        |                 |
| Variant                                                                                                                                                                |                        |        |                 |
| with special waste and overflow, Bathtub in White with panel<br>White                                                                                                  | 70 7/8" x 31 1/2" Inch | 172 lb | 70045300000090  |
| with special waste and overflow, Bathtub in White with panel<br>Graphite Super Matte                                                                                   | 70 7/8" x 31 1/2" Inch | 172 lb | 700453800000090 |
| Infobox                                                                                                                                                                |                        |        |                 |
| * Complies with the following standards: CSA B45.5/IAPMO Z12                                                                                                           | 24                     |        |                 |
| Suitable products                                                                                                                                                      |                        |        |                 |
| Cable-driven waste and overflow for central outlet, (included), for $\#$ 700319,                                                                                       |                        |        | 790239          |
| Headrest for Happy D.2, Paiova 5, for Happy D.2 Plus, material polyurethane, White,                                                                                    | :                      |        | 790009          |
| Drop-in drain (PVC), for all back-to-wall, corner and freestanding bathtubs, cUPC® listed*,                                                                            |                        |        | 791281          |
| Drop-in drain (ABS), for all back-to-wall, corner and freestanding bathtubs, cUPC® listed*,                                                                            |                        |        | 791282          |
|                                                                                                                                                                        |                        |        |                 |