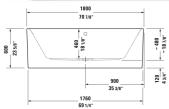

## **Happy D.2 Plus Bathtub** # 700453000000090 / 700453800000090

|< 70 7/8" Inch >|

| Bathtub                                                                                                                                                                | Dimension              | Weight | Order number    |
|------------------------------------------------------------------------------------------------------------------------------------------------------------------------|------------------------|--------|-----------------|
| freestanding, with two backrest slopes, with seamless acrylic panel and support frame, cUPC® listed*, Sanitary acrylic , Filling capacity 45 gal , water level 14 Inch |                        |        |                 |
| Colors                                                                                                                                                                 |                        |        |                 |
| 00 White M80 Graphite Super Matte                                                                                                                                      |                        |        |                 |
| Variant                                                                                                                                                                |                        |        |                 |
| with special waste and overflow, Bathtub in White with panel<br>White                                                                                                  | 70 7/8" x 31 1/2" Inch | 172 lb | 70045300000090  |
| with special waste and overflow, Bathtub in White with panel<br>Graphite Super Matte                                                                                   | 70 7/8" x 31 1/2" Inch | 172 lb | 700453800000090 |
| Infobox                                                                                                                                                                |                        |        |                 |
| * Complies with the following standards: CSA B45.5/IAPMO Z12                                                                                                           | 24                     |        |                 |
| Suitable products                                                                                                                                                      |                        |        |                 |
| Cable-driven waste and overflow for central outlet, (included), for $\#$ 700319,                                                                                       |                        |        | 790239          |
| Headrest for Happy D.2, Paiova 5, for Happy D.2 Plus, material polyurethane, White,                                                                                    | :                      |        | 790009          |
| Drop-in drain (PVC), for all back-to-wall, corner and freestanding bathtubs, cUPC® listed*,                                                                            |                        |        | 791281          |
| Drop-in drain (ABS), for all back-to-wall, corner and freestanding bathtubs, cUPC® listed*,                                                                            |                        |        | 791282          |
|                                                                                                                                                                        |                        |        |                 |

All drawings contain the necessary measurements which are subject to standard tolerances. They are stated in inch & mm and are non-binding. Exact measurements, in particular for customized installation scenarios, can only be taken from the finished ceramic piece.