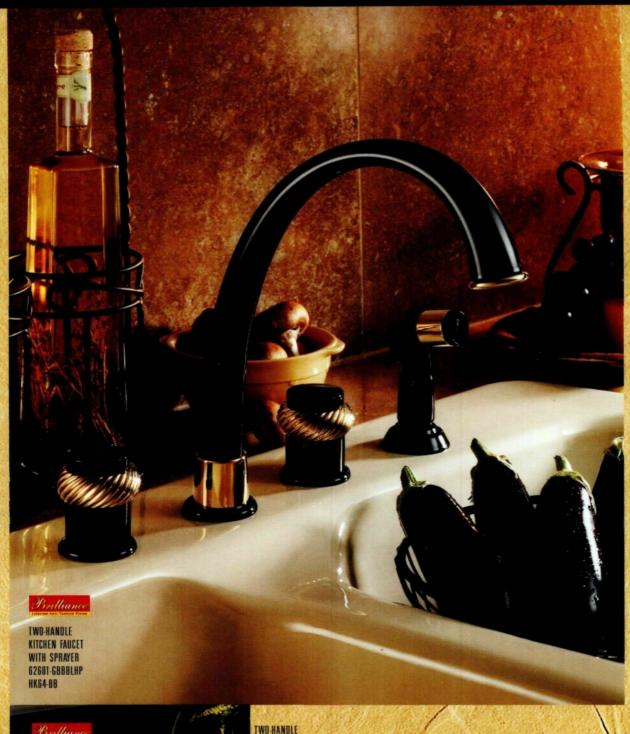

Our contemporary designs speak to the adventurous spirit in all of us. Choose from a variety of finishes and streamlined, Modernist handles to shape a look that's exciting and progressive—just like you!

## The Dazzle You Deserve.

CONTEMPORIARI

Contemporary Finishes Available: *Brilliance* Brass (BB) Polished Chrome (PC), Gloss Black (GB), White (WH), or Satin Nickel (SN).