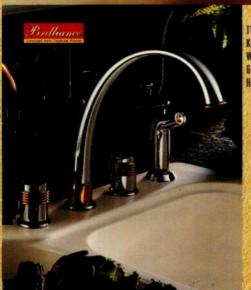

TWO-HANDLE KITCHEN FAUCET WITH SPRAYER 62601-PCBBLHP HKG3-BB

**"我们"** 

DELTA Select

## The Dazzle You Deserve.

CONTEMPORIARI

Contemporary Finishes Available: *Brilliance* Brass (BB) Polished Chrome (PC), Gloss Black (GB), White (WH), or Satin Nickel (SN).