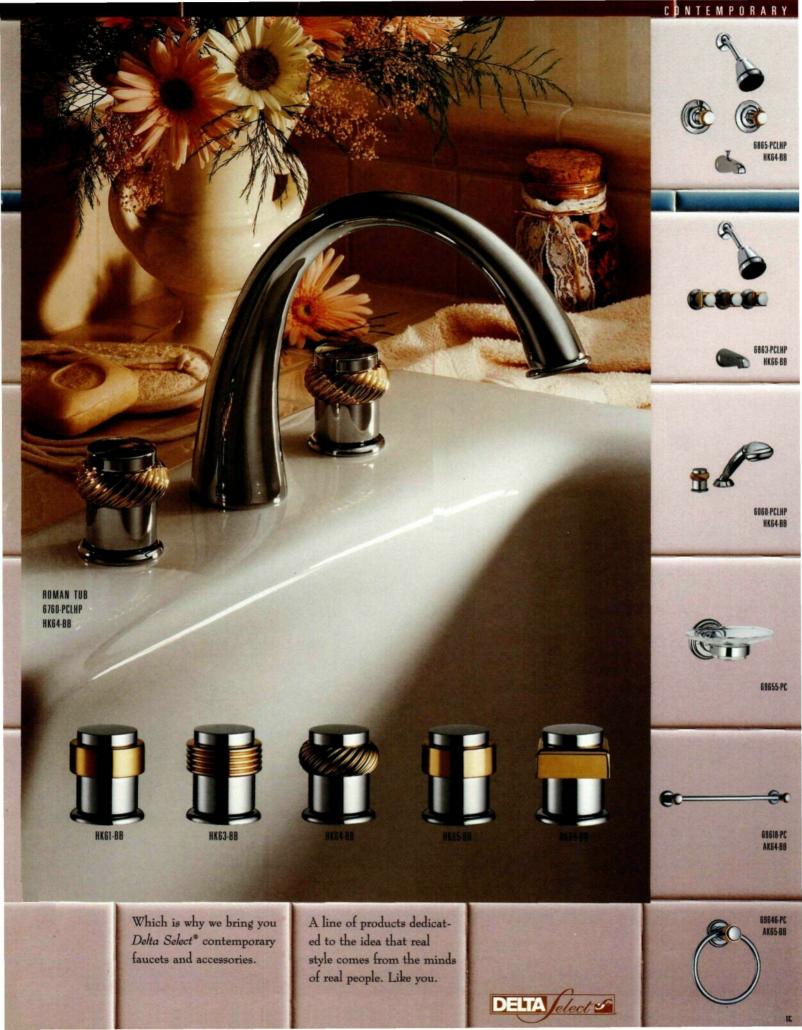

Our contemporary designs speak to the adventurous spirit in all of us. Choose from a variety of finishes and streamlined, Modernist handles to shape a look that's exciting and progressive—just like you!

## The Dazzle You Deserve.

CONTEMPORIARI

Contemporary Finishes Available: *Brilliance* Brass (BB) Polished Chrome (PC), Gloss Black (GB), White (WH), or Satin Nickel (SN).