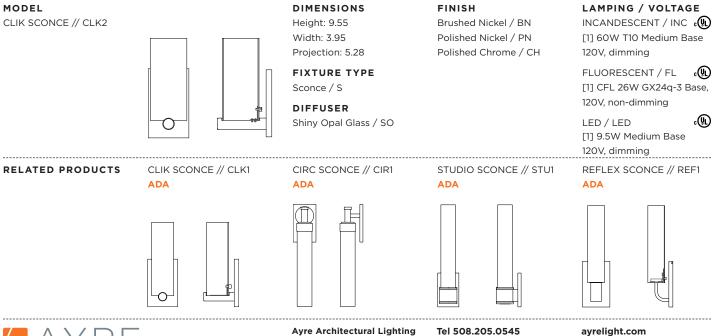

#### **DIMENSIONS**

9.55"H x 3.95"W x 5.28"P

#### LAMPING / VOLTAGE

- [1] 60W Max Incandescent T10 Medium Base 635 Lumens, 2700K, 120V, dimming
- [1] 26W Fluorescent CFL GX24q-3 Base 1800 Lumens, 3000K, 120V non-dimming
- [1] 9.5W LED 60W Equiv. Medium Base 800 Lumens, 2700K, 120V, dimming

## FINISH

Brushed Nickel, Polished Nickel, Polished Chrome

### **DIFFUSER**

Shiny Opal Glass

Customize this fixture to your specific needs