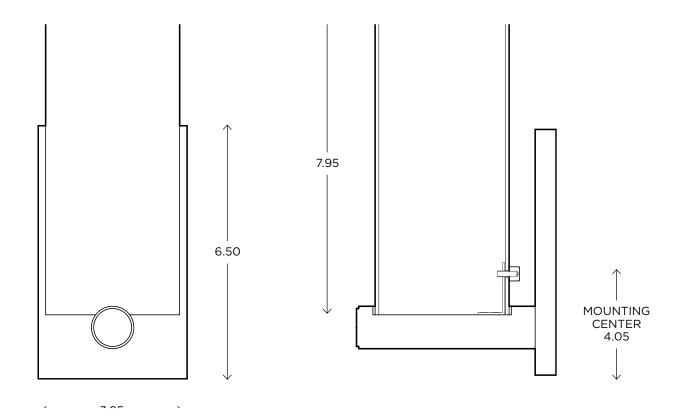

# Clik 2

#### **CUSTOM OPTIONS**



The absolute purity of form defines Clik. Its shiny opal glass appears to float effortlessly above its minimalist structure. Every detail is attended to here. Nothing that is not needed is present. It is available in two formats each communicating purity of form.

#### **DIMENSIONS**

9.55"H x 3.95"W x 5.28"P

#### LAMPING / VOLTAGE

- [1] 60W Max Incandescent T10 Medium Base 635 Lumens, 2700K, 120V, dimming
- [1] 26W Fluorescent CFL GX24q-3 Base 1800 Lumens, 3000K, 120V non-dimming
- [1] 9.5W LED 60W Equiv. Medium Base 800 Lumens, 2700K, 120V, dimming

## FINISH

Brushed Nickel, Polished Nickel, Polished Chrome

### **DIFFUSER**

Shiny Opal Glass

Customize this fixture to your specific needs





#### **CUSTOM OPTIONS**



Refer to the instructions for correct j-box placement and installation requirements.

Est. Weight: 5.35 lbs





14 Bristol Drive, Unit B South Easton, MA 02375

Tel 508.205.0545 Toll Free 877.722.AYRE Fax 508.205.0548

ayrelight.com