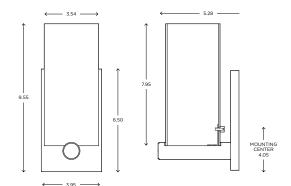

# Clik 2

#### **CUSTOM OPTIONS**



The absolute purity of form defines Clik. Its shiny opal glass appears to float effortlessly above its minimalist structure. Every detail is attended to here. Nothing that is not needed is present. It is available in two formats each communicating purity of form.

#### **DIMENSIONS**

9.55"H x 3.95"W x 5.28"P

#### LAMPING / VOLTAGE

- [1] 60W Max Incandescent T10 Medium Base 635 Lumens, 2700K, 120V, dimming
- [1] 26W Fluorescent CFL GX24q-3 Base 1800 Lumens, 3000K, 120V non-dimming
- [1] 9.5W LED 60W Equiv. Medium Base 800 Lumens, 2700K, 120V, dimming

## FINISH

Brushed Nickel, Polished Nickel, Polished Chrome

### **DIFFUSER**

Shiny Opal Glass

Customize this fixture to your specific needs





#### **CUSTOM OPTIONS**



Refer to the instructions for correct j-box placement and insta