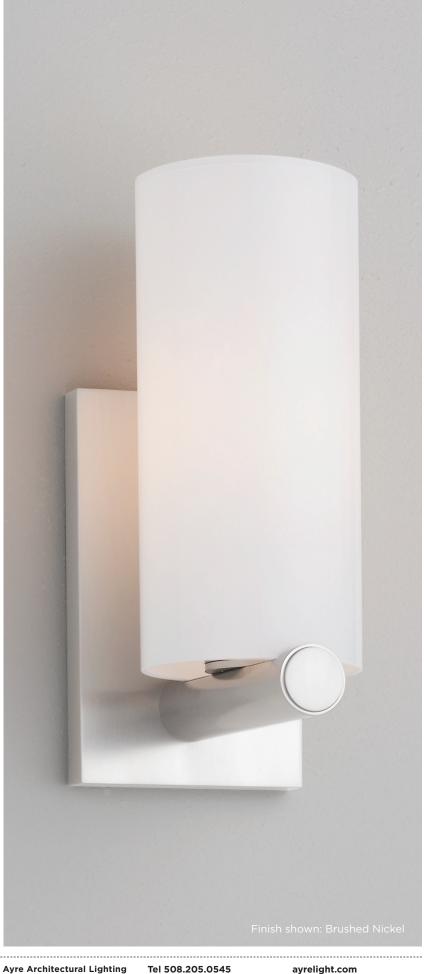

#### **CUSTOM OPTIONS**

The absolute purity of form defines Clik. Its shiny opal glass appears to float effortlessly above its minimalist structure. Every detail is attended to here. Nothing that is not needed is present. It is available in two formats each communicating purity of form.

## FINISH

Brushed Nickel, Polished Nickel, Polished Chrome

### **DIFFUSER**

Shiny Opal Glass

Customize this fixture to your specific needs