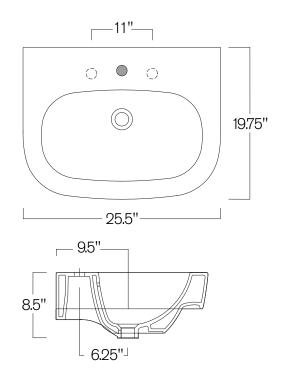

03030W

IMPORTANT: Dimensions are nominal and may vary within the range of tolerances extablished by ANSI Standard A112.18.1 These Measurements are subject to change or cancellation. No responsibility is assumed for use of superseded or voided pages.