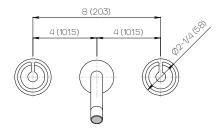

tions**

Series Gotham ZEN (Zen) Spout Handle DS (DS)

**Features** Drain Included

1/2" NPT Spout Adapter

Zero-Lead Brass

Ceramic Disc Cartridge

1.2 gpm

### \*Finish

For a selection of available standard finishes, please contact your AF Account Manager, or consult www.davincibath.com. Custom finishes upon request.

### **Rough Valve Included**

AF-3200-8-20-Z-HC

### **Applicable Codes & Standards**

Specified model meets or exceeds the following:

- ASME A112.18.1/CSA B125.1
- US Federal and State material regulations.
- EPA WaterSense®

# Important

Dimensions are nominal and may vary within the range of tolerances established by ANSI Standard A112.18.1. These measurements are subject to change or cancellation. No responsibility is assumed for use of superceded or voided pages.









Dimensions Inches (mm)