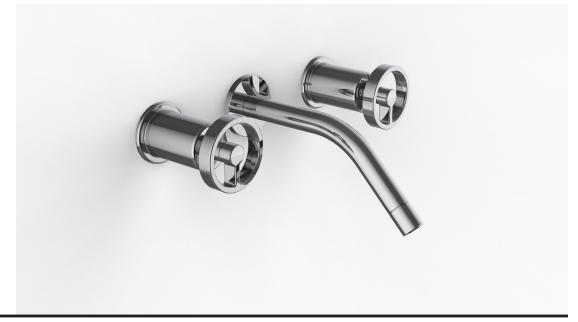

## **Product Specifications**

Series Gotham ZEN (Zen) Spout Handle DS (DS)

**Features** Drain Included

1/2" NPT Spout Adapter

Zero-Lead Brass

Ceramic Disc Cartridge

1.2 gpm