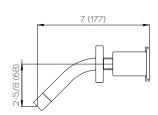

ons**

Series Gotham ZEN (Zen) Spout Handle DS (DS)

**Features** Drain Included

1/2" NPT Spout Adapter

Zero-Lead Brass

Ceramic Disc Cartridge

1.2 gpm

### \*Finish

For a selection of available standard finishes, please contact your AF Account Manager, or consult www.davincibath.com. Custom finishes upon request.

### **Rough Valve Included**

AF-3200-8-20-Z-HC

### **Applicable Codes & Standards**

Specified model meets or exceeds the following:

- ASME A112.18.1/CSA B125.1
- US Federal and State material regulations.
- EPA WaterSense®

# Important

Dimensions are nominal and may vary within the range of tolerances established by ANSI Standard A112.18.1. These measurements are subject to change or cancellation. No responsibility is assumed for use of superceded or voided pages.









Dimensions Inches (mm)