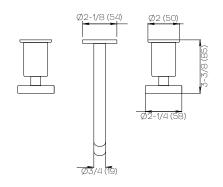

cations**

Series Gotham ZEN (Zen) Spout Handle DS (DS)

**Features** Drain Included

1/2" NPT Spout Adapter

Zero-Lead Brass

Ceramic Disc Cartridge

1.2 gpm

### \*Finish

For a selection of available standard finishes, please contact your AF Account Manager, or consult www.davincibath.com. Custom finishes upon request.

### **Rough Valve Included**

AF-3200-8-20-Z-HC

### **Applicable Codes & Standards**

Specified model meets or exceeds the following:

- ASME A112.18.1/CSA B125.1
- US Federal and State material regulations.
- EPA WaterSense®

# Important

Dimensions are nominal and may vary within the range of tolerances established by ANSI Standard A112.18.1. These measurements are subject to change or cancellation. No responsibility is assumed for use of superceded or voided pages.









Dimensions Inches (mm)