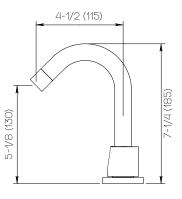

### **Product Specifications**

| Series   | Gotham                     |
|----------|----------------------------|
| Spout    | ZEN                        |
| Handle   | SAR (Saratoga)             |
| Mounting | (3) Holes @ Ø1-3/8" (35mm) |
| Features | Drain Included             |
|          | Zero-Lead Brass            |
|          | Ceramic Disc Cartridge     |
|          | 1.2 gpm                    |

Dimensions Inches (mm)

www.davincibath.com www.afnewyork.com Info@afnewyork.com 04/24/2023