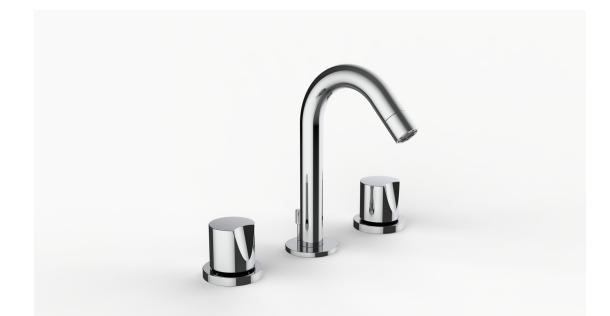

### **Product Specifications**

| Series   | Gotham                     |
|----------|----------------------------|
| Spout    | ZEN                        |
| Handle   | SAR (Saratoga)             |
| Mounting | (3) Holes @ Ø1-3/8" (35mm) |
| Features | Drain Included             |
|          | Zero-Lead Brass            |
|          | Ceramic Disc Cartridge     |
|          | 1.2 gpm                    |