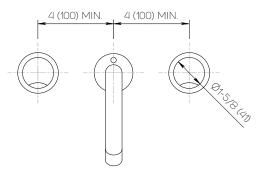

### **Product Specifications**

| Series   | Gotham                     |
|----------|----------------------------|
| Spout    | ZEN                        |
| Handle   | SAR (Saratoga)             |
| Mounting | (3) Holes @ Ø1-3/8" (35mm) |
| Features | Drain Included             |
|          | Zero-Lead Brass            |
|          | Ceramic Disc Cartridge     |
|          | 1.2 gpm                    |

Dimensions Inches (mm)

www.davincibath.com www.afnewyork.com Info@afnewyork.com 04/24/2023