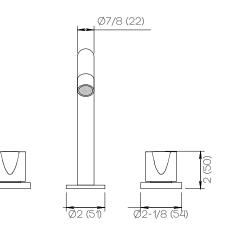

### **Product Specifications**

| Series   | Gotham                     |
|----------|----------------------------|
| Spout    | ZEN                        |
| Handle   | SAR (Saratoga)             |
| Mounting | (3) Holes @ Ø1-3/8" (35mm) |
| Features | Drain Included             |
|          | Zero-Lead Brass            |
|          | Ceramic Disc Cartridge     |
|          | 1.2 gpm                    |

Dimensions Inches (mm)

www.davincibath.com www.afnewyork.com Info@afnewyork.com 04/24/2023