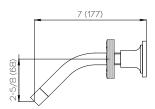

|
|          | 1/2" NPT Spout Adapter |
|          | Zero-Lead Brass        |
|          | Ceramic Disc Cartridge |
|          | 1.2 gpm                |

#### \*Finish

For a selection of available standard finishes, please contact your AF Account Manager, or consult www.davincibath.com. Custom finishes upon request.

## Rough Valve Included

AF-3200-8-20-Z-HC

## **Applicable Codes & Standards**

Specified model meets or exceeds the following:

- ASME A112.18.1/CSA B125.1
- US Federal and State material regulations.
  EPA WaterSense®

## Important

Dimensions are nominal and may vary within the range of tolerances established by ANSI Standard A112.18.1. These measurements are subject to change or cancellation. No responsibility is assumed for use of superceded or voided pages.









Dimensions Inches (mm)