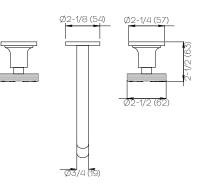

|
|          | 1/2" NPT Spout Adapter |
|          | Zero-Lead Brass        |
|          | Ceramic Disc Cartridge |
|          | 1.2 gpm                |

#### \*Finish

For a selection of available standard finishes, please contact your AF Account Manager, or consult www.davincibath.com. Custom finishes upon request.

## Rough Valve Included

AF-3200-8-20-Z-HC

## **Applicable Codes & Standards**

Specified model meets or exceeds the following:

- ASME A112.18.1/CSA B125.1
- US Federal and State material regulations.
  EPA WaterSense®

## Important

Dimensions are nominal and may vary within the range of tolerances established by ANSI Standard A112.18.1. These measurements are subject to change or cancellation. No responsibility is assumed for use of superceded or voided pages.









Dimensions Inches (mm)