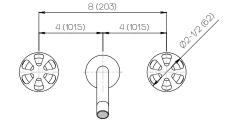

|
|          | 1/2" NPT Spout Adapter |
|          | Zero-Lead Brass        |
|          | Ceramic Disc Cartridge |
|          | 1.2 gpm                |

#### \*Finish

For a selection of available standard finishes, please contact your AF Account Manager, or consult www.davincibath.com. Custom finishes upon request.

## Rough Valve Included

AF-3200-8-20-Z-HC

## **Applicable Codes & Standards**

Specified model meets or exceeds the following:

- ASME A112.18.1/CSA B125.1
- US Federal and State material regulations.
  EPA WaterSense®

## Important

Dimensions are nominal and may vary within the range of tolerances established by ANSI Standard A112.18.1. These measurements are subject to change or cancellation. No responsibility is assumed for use of superceded or voided pages.









Dimensions Inches (mm)