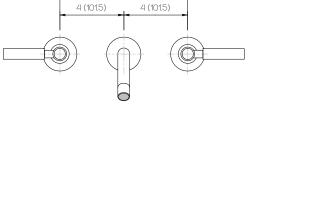

## Important

Dimensions are nominal and may vary within the range of tolerances established by ANSI Standard A112.18.1. These measurements are subject to change or cancellation. No responsibility is assumed for use of superceded or voided pages.

8 (203)

Dimensions Inches (mm)

www.davincibath.com www.afnewyork.com Info@afnewyork.com 11/04/2024