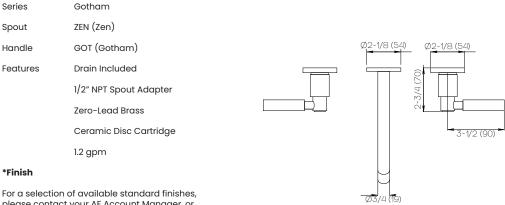

## **Product Specifications**

please contact your AF Account Manager, or consult www.davincibath.com. Custom finishes upon request.

### **Rough Valve Included**

AF-3200-8-20-Z-HC

#### **Applicable Codes & Standards**

Specified model meets or exceeds the following:

• ASME A112.18.1/CSA B125.1

• US Federal and State material regulations. • EPA WaterSense®