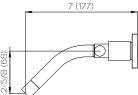

## Important

Dimensions are nominal and may vary within the range of tolerances established by ANSI Standard A112.18.1. These measurements are subject to change or cancellation. No responsibility is assumed for use of superceded or voided pages.

8 (203)

Dimensions Inches (mm)

www.davincibath.com www.afnewyork.com Info@afnewyork.com 11/04/2024