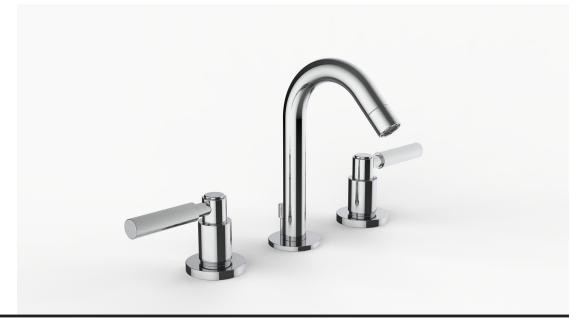

## **Product Specifications**

Series Gotham

ZEN Spout

Handle GOT (Gotham)

(3) Holes @ Ø1-3/8" (35mm) Mounting

Drain Included Features

Zero-Lead Brass

Ceramic Disc Cartridge