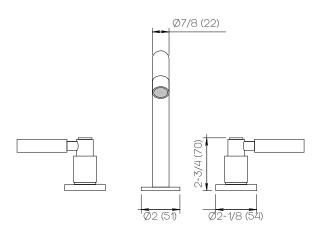

## **Product Specifications**

Series Gotham

ZEN Spout

Handle GOT (Gotham)

(3) Holes @ Ø1-3/8" (35mm) Mounting

Drain Included Features

Zero-Lead Brass

Ceramic Disc Cartridge

Dimensions Inches (mm)