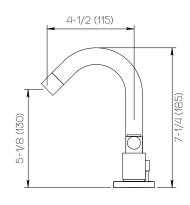

## **Product Specifications**

Series Gotham

ZEN Spout

Handle GOT (Gotham)

(3) Holes @ Ø1-3/8" (35mm) Mounting

Drain Included Features

Zero-Lead Brass

Ceramic Disc Cartridge

Dimensions Inches (mm)