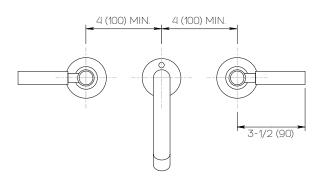

## **Product Specifications**

Series Gotham

ZEN Spout

Handle GOT (Gotham)

(3) Holes @ Ø1-3/8" (35mm) Mounting

Drain Included Features

Zero-Lead Brass

Ceramic Disc Cartridge

Dimensions Inches (mm)