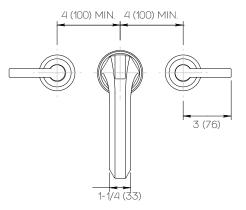

Dimensions Inches (mm)

22 West 21st Street 5th & 6th Floors New York NY 10010 T 212.243.5400 F 212.243.2403