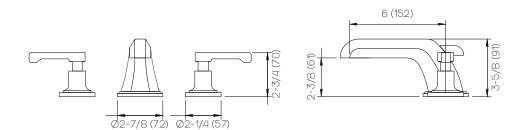

Dimensions Inches (mm)

22 West 21st Street 5th & 6th Floors New York NY 10010 T 212.243.5400 F 212.243.2403