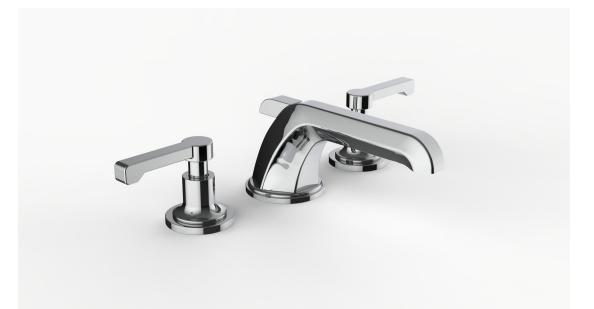

## **Product Specifications**

| Series   | Streamline                 |
|----------|----------------------------|
| Spout    | STR (Streamline)           |
| Handle   | ZEP (Zephyr)               |
| Mounting | (3) Holes @ Ø1-3/8" (35mm) |
| Features | Drain Included             |
|          | Zero-Lead Brass            |
|          | Ceramic Disc Cartridge     |
|          | 1.2 gpm                    |