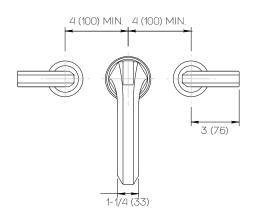

Dimensions Inches (mm)

## Important

Dimensions are nominal and may vary within the range of tolerances established by ANSI Standard A112.18.1. These measurements are subject to change or cancellation. No responsibility is assumed for use of superceded or voided pages.