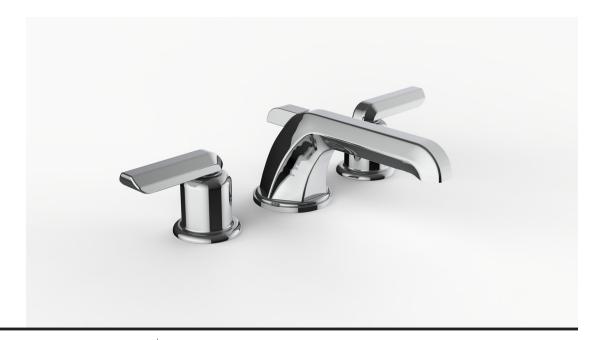

## **Product Specifications**

Series Streamline

STR (Streamline) Spout

STR (Streamline) Handle

(3) Holes @ Ø1-3/8" (35mm) Mounting

Drain Included **Features** 

Zero-Lead Brass

Ceramic Disc Cartridge