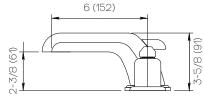

Dimensions Inches (mm)

## Important

Dimensions are nominal and may vary within the range of tolerances established by ANSI Standard A112.18.1. These measurements are subject to change or cancellation. No responsibility is assumed for use of superceded or voided pages.