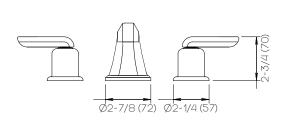

Dimensions Inches (mm)

## Important

Dimensions are nominal and may vary within the range of tolerances established by ANSI Standard A112.18.1. These measurements are subject to change or cancellation. No responsibility is assumed for use of superceded or voided pages.