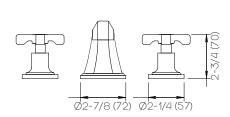

Dimensions Inches (mm)

## Important

Dimensions are nominal and may vary within the range of tolerances established by ANSI Standard A112.18.1. These measurements are subject to change or cancellation. No responsibility is assumed for use of superceded or voided pages.