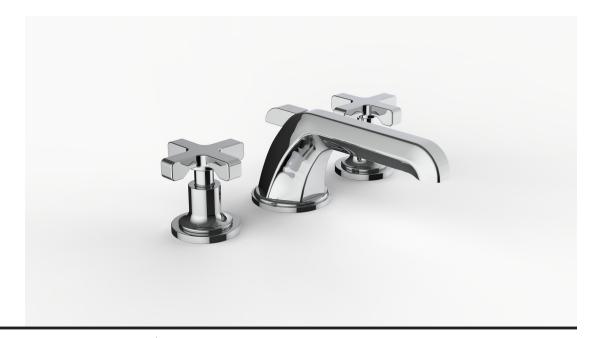

## **Product Specifications**

Series Streamline

STR (Streamline) Spout

Handle COU (Coupe)

(3) Holes @ Ø1-3/8" (35mm) Mounting

Drain Included **Features** 

Zero-Lead Brass

Ceramic Disc Cartridge