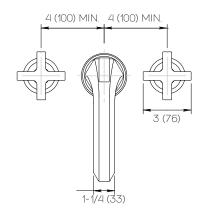

Dimensions Inches (mm)

## Important

Dimensions are nominal and may vary within the range of tolerances established by ANSI Standard A112.18.1. These measurements are subject to change or cancellation. No responsibility is assumed for use of superceded or voided pages.