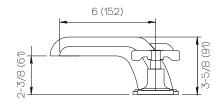

Dimensions Inches (mm)

## Important

Dimensions are nominal and may vary within the range of tolerances established by ANSI Standard A112.18.1. These measurements are subject to change or cancellation. No responsibility is assumed for use of superceded or voided pages.