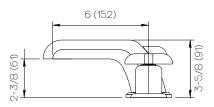

### **Product Specifications**

| Series   | Streamline                 |
|----------|----------------------------|
| Spout    | STR (Streamline)           |
| Handle   | AIR (Airstream)            |
| Mounting | (3) Holes @ Ø1-3/8″ (35mm) |
| Features | Drain Included             |
|          | Zero-Lead Brass            |
|          | Ceramic Disc Cartridge     |
|          | 1.2 gpm                    |

Dimensions Inches (mm)

www.davincibath.com www.afnewyork.com Info@afnewyork.com 10/12/2023