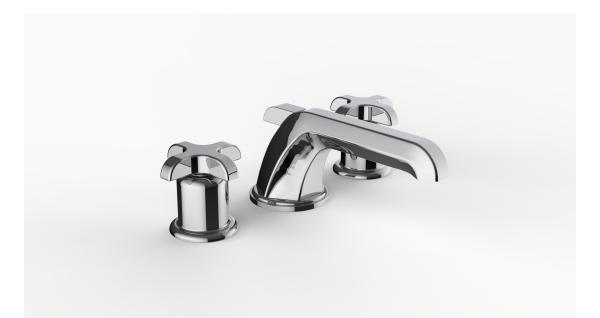

## STR-AIR-100-\* Specification

### **Product Specifications**

| Series   | Streamline                 |
|----------|----------------------------|
| Spout    | STR (Streamline)           |
| Handle   | AIR (Airstream)            |
| Mounting | (3) Holes @ Ø1-3/8″ (35mm) |
| Features | Drain Included             |
|          | Zero-Lead Brass            |
|          | Ceramic Disc Cartridge     |
|          | 1.2 gpm                    |