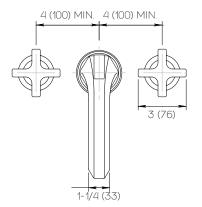

### **Product Specifications**

| Series   | Streamline                 |
|----------|----------------------------|
| Spout    | STR (Streamline)           |
| Handle   | AIR (Airstream)            |
| Mounting | (3) Holes @ Ø1-3/8″ (35mm) |
| Features | Drain Included             |
|          | Zero-Lead Brass            |
|          | Ceramic Disc Cartridge     |
|          | 1.2 gpm                    |

Dimensions Inches (mm)

www.davincibath.com www.afnewyork.com Info@afnewyork.com 10/12/2023