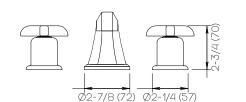

### **Product Specifications**

| Series   | Streamline                 |
|----------|----------------------------|
| Spout    | STR (Streamline)           |
| Handle   | AIR (Airstream)            |
| Mounting | (3) Holes @ Ø1-3/8″ (35mm) |
| Features | Drain Included             |
|          | Zero-Lead Brass            |
|          | Ceramic Disc Cartridge     |
|          | 1.2 gpm                    |

Dimensions Inches (mm)

www.davincibath.com www.afnewyork.com Info@afnewyork.com 10/12/2023