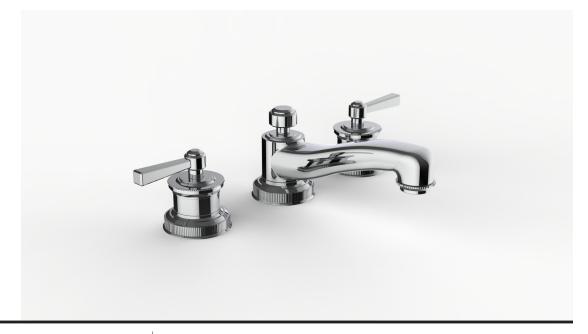

**RET-VIN-100-\*** 

Specification

## **Product Specifications**

Series

RET (Retro) Spout

Handle VIN (Vintage Lever)

(3) Holes @ Ø1-3/8" (35mm) Mounting

Pop-Up Drain Included Features

Zero-Lead Brass

Ceramic Disc Cartridge