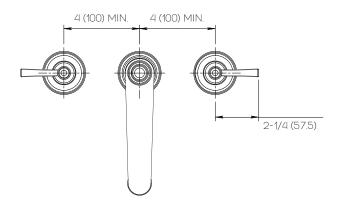

Dimensions Inches (mm)

## Important

Dimensions are nominal and may vary within the range of tolerances established by ANSI Standard A112.18.1. These measurements are subject to change or cancellation. No responsibility is assumed for use of superceded or voided pages.