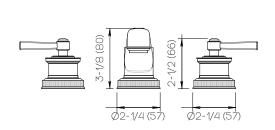

Dimensions Inches (mm)

## Important

Dimensions are nominal and may vary within the range of tolerances established by ANSI Standard A112.18.1. These measurements are subject to change or cancellation. No responsibility is assumed for use of superceded or voided pages.