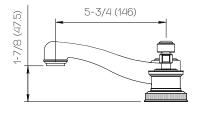

Dimensions Inches (mm)

## Important

Dimensions are nominal and may vary within the range of tolerances established by ANSI Standard A112.18.1. These measurements are subject to change or cancellation. No responsibility is assumed for use of superceded or voided pages.