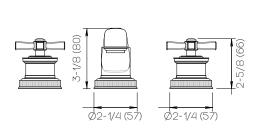

# Important

Dimensions are nominal and may vary within the range of tolerances established by ANSI Standard A112.18.1. These measurements are subject to change or cancellation. No responsibility is assumed for use of superceded or voided pages.

Dimensions Inches (mm)