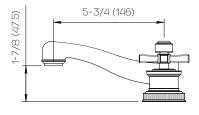

# Important

Dimensions are nominal and may vary within the range of tolerances established by ANSI Standard A112.18.1. These measurements are subject to change or cancellation. No responsibility is assumed for use of superceded or voided pages.

Dimensions Inches (mm)