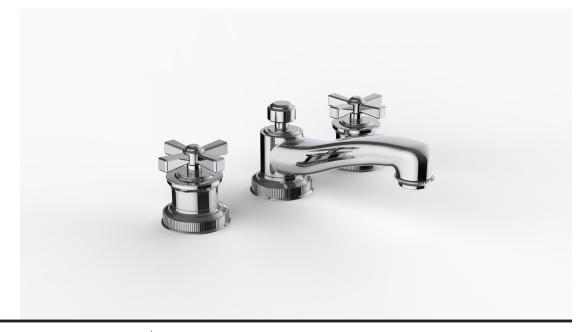

### **Product Specifications**

Series

RET (Retro) Spout

Handle RET (Retro Cross)

(3) Holes @ Ø1-3/8" (35mm) Mounting

Pop-Up Drain Included Features

Zero-Lead Brass

Ceramic Disc Cartridge