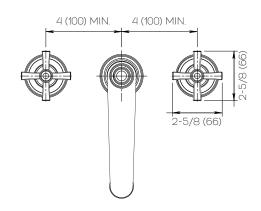

# Important

Dimensions are nominal and may vary within the range of tolerances established by ANSI Standard A112.18.1. These measurements are subject to change or cancellation. No responsibility is assumed for use of superceded or voided pages.

Dimensions Inches (mm)