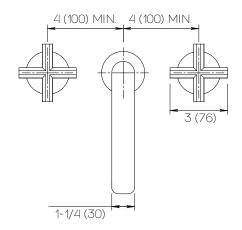

### **Product Specifications**

Spout MA (90 Degree)

MAX (Octagonal Cross) Handle

(3) Holes @ 1-3/8" (35mm) Mounting

**Features** Drain Included

Zero-Lead Brass

Ceramic Disc Cartridge

Linear Aerator

# Important

Dimensions are nominal and may vary within the range of tolerances established by ANSI Standard A112.18.1. These measurements are subject to change or cancellation. No responsibility is assumed for use of superceded or voided pages.

## AF New York - MA Project Managers

Ashley Patterson AshleyP@afnewyork.com 212-497-5205

Allyson Garcia AllysonG@afnewyork.com 212-497-5218

**Dimensions** Inches (mm)