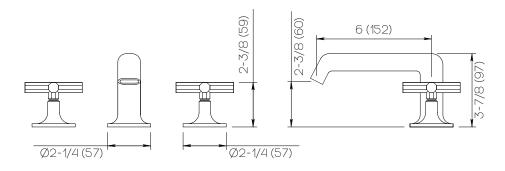

### **Product Specifications**

Spout MA (90 Degree)

MAX (Octagonal Cross) Handle

(3) Holes @ 1-3/8" (35mm) Mounting

**Features** Drain Included

Zero-Lead Brass

Ceramic Disc Cartridge

Linear Aerator

# Important

Dimensions are nominal and may vary within the range of tolerances established by ANSI Standard A112.18.1. These measurements are subject to change or cancellation. No responsibility is assumed for use of superceded or voided pages.

## AF New York - MA Project Managers

Ashley Patterson AshleyP@afnewyork.com 212-497-5205

Allyson Garcia AllysonG@afnewyork.com 212-497-5218

**Dimensions** Inches (mm)