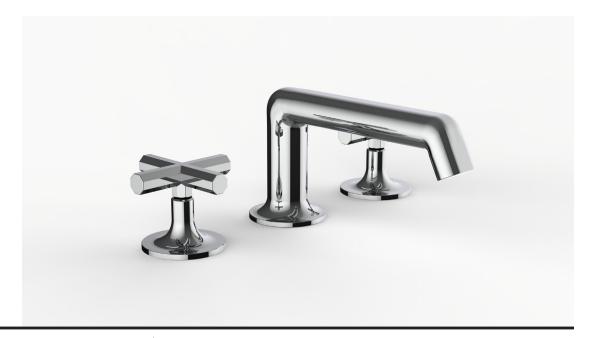

### **Product Specifications**

Spout MA (90 Degree)

MAX (Octagonal Cross) Handle

(3) Holes @ 1-3/8" (35mm) Mounting

**Features** Drain Included

Zero-Lead Brass

Ceramic Disc Cartridge

Linear Aerator