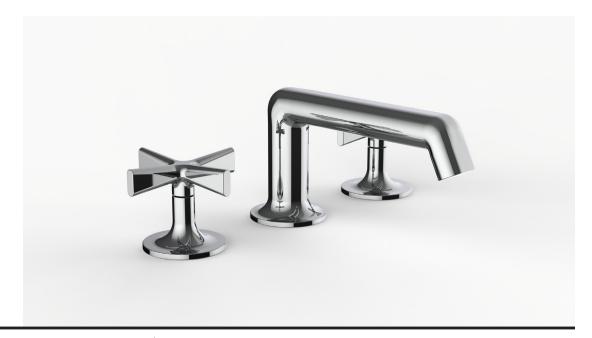

### **Product Specifications**

Spout MA (90 Degree) MAC (Pinch Cross) Handle

(3) Holes @ 1-3/8" (35mm) Mounting

**Features** Drain Included

Zero-Lead Brass

Ceramic Disc Cartridge

Linear Aerator

1.5 gpm