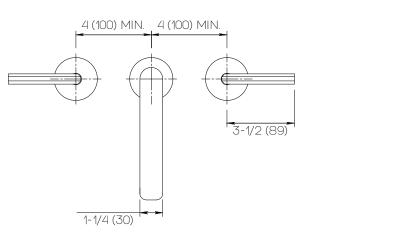

# **Product Specifications**

| Spout    | MA (90 Degree)            |
|----------|---------------------------|
| Handle   | MAL (Octagonal Lever)     |
| Mounting | (3) Holes @ 1-3/8″ (35mm) |
| Features | Drain Included            |
|          | Zero-Lead Brass           |
|          | Ceramic Disc Cartridge    |

### Important

Dimensions are nominal and may vary within the range of tolerances established by ANSI Standard A112.18.1. These measurements are subject to change or cancellation. No responsibility is assumed for use of superceded or voided pages.

## AF New York - MA Project Managers

Inches (mm)

Ashley Patterson AshleyP@afnewyork.com 212-497-5205

Allyson Garcia AllysonG@afnewyork.com 212-497-5218

Dimensions