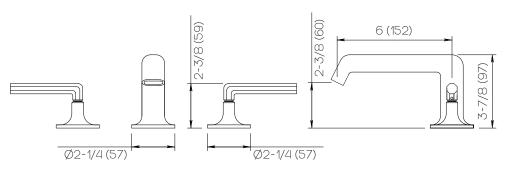

# **Product Specifications**

| Spout    | MA (90 Degree)            |
|----------|---------------------------|
| Handle   | MAL (Octagonal Lever)     |
| Mounting | (3) Holes @ 1-3/8″ (35mm) |
| Features | Drain Included            |
|          | Zero-Lead Brass           |
|          | Ceramic Disc Cartridge    |

### Important

Dimensions are nominal and may vary within the range of tolerances established by ANSI Standard A112.18.1. These measurements are subject to change or cancellation. No responsibility is assumed for use of superceded or voided pages.

## AF New York - MA Project Managers

Inches (mm)

Ashley Patterson AshleyP@afnewyork.com 212-497-5205

Allyson Garcia AllysonG@afnewyork.com 212-497-5218

Dimensions