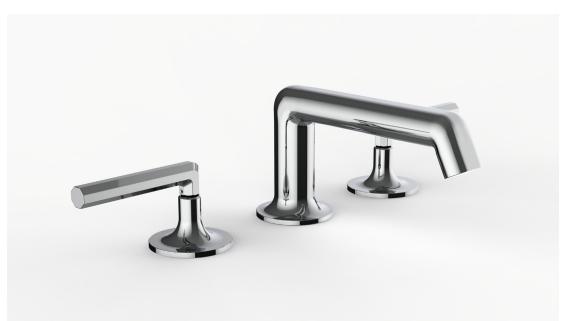

# **Product Specifications**

| Spout    | MA (90 Degree)            |
|----------|---------------------------|
| Handle   | MAL (Octagonal Lever)     |
| Mounting | (3) Holes @ 1-3/8″ (35mm) |
| Features | Drain Included            |
|          | Zero-Lead Brass           |
|          | Ceramic Disc Cartridge    |

MAL-100-\* Specification