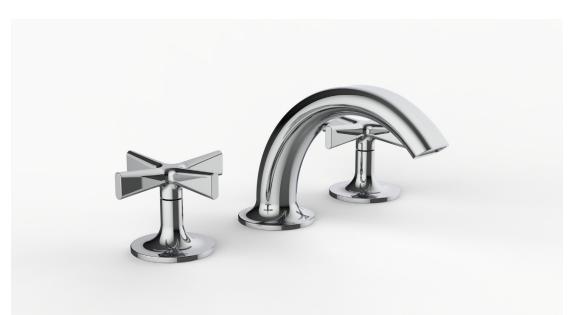

# **Product Specifications**

| Spout    | MAP (Pinch)               |
|----------|---------------------------|
| Handle   | MAC (Pinch Cross)         |
| Mounting | (3) Holes @ 1-3/8″ (35mm) |
| Features | Drain Included            |
|          | Zero-Lead Brass           |
|          | Ceramic Disc Cartridge    |