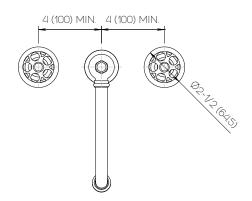

## **Product Specifications**

Series Gramercy

GRA (Gramercy) Spout STV (Street Valve)

(3) Holes @ Ø1-3/8" (35mm) Mounting

Drain Included **Features** 

Zero-Lead Brass

Ceramic Disc Cartridge

1.2 gpm

Dimensions Inches (mm)