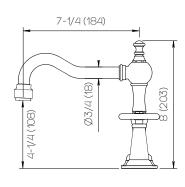

## **Product Specifications**

Series Gramercy

GRA (Gramercy) Spout STV (Street Valve)

(3) Holes @ Ø1-3/8" (35mm) Mounting

Drain Included **Features** 

Zero-Lead Brass

Ceramic Disc Cartridge

1.2 gpm

Dimensions Inches (mm)