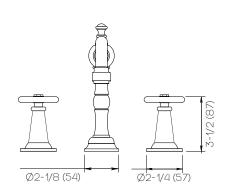

## **Product Specifications**

Series Gramercy

GRA (Gramercy) Spout STV (Street Valve)

(3) Holes @ Ø1-3/8" (35mm) Mounting

Drain Included **Features** 

Zero-Lead Brass

Ceramic Disc Cartridge

1.2 gpm

Dimensions Inches (mm)