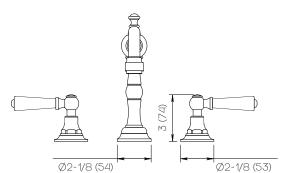

## **Product Specifications**

Series Gramercy

GRA (Gramercy) Spout Handle GRA (Gramercy)

(3) Holes @ Ø1-3/8" (35mm) Mounting

Drain Included **Features** 

Zero-Lead Brass

Ceramic Disc Cartridge

1.2 gpm

Dimensions Inches (mm)