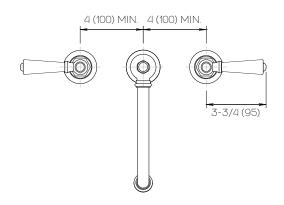

## **Product Specifications**

Series Gramercy

GRA (Gramercy) Spout Handle GRA (Gramercy)

(3) Holes @ Ø1-3/8" (35mm) Mounting

Drain Included **Features** 

Zero-Lead Brass

Ceramic Disc Cartridge

1.2 gpm

Dimensions Inches (mm)