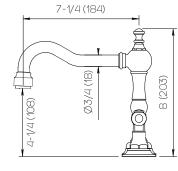

## **Product Specifications**

Series Gramercy

GRA (Gramercy) Spout Handle GRA (Gramercy)

(3) Holes @ Ø1-3/8" (35mm) Mounting

Drain Included **Features** 

Zero-Lead Brass

Ceramic Disc Cartridge

1.2 gpm

Dimensions Inches (mm)