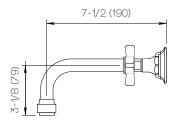

es Gramercy

GRA (Gramercy) Spout

Handle DEL (Delano) Drain Included

1/2" NPT Spout Adapter

Zero-Lead Brass

Ceramic Disc Cartridge

1.2 gpm

#### \*Finish

Features

For a selection of available standard finishes, please contact your AF Account Manager, or consult www.davincibath.com. Custom finishes upon request.

#### **Rough Valve Included**

AF-3200-8-20-Z-HC

## **Applicable Codes & Standards**

Specified model meets or exceeds the following:

- ASME A112.18.1/CSA B125.1
- US Federal and State material regulations.
- EPA WaterSense®

# Important

Dimensions are nominal and may vary within the range of tolerances established by ANSI Standard A112.18.1. These measurements are subject to change or cancellation. No responsibility is assumed for use of superceded or voided pages.









Dimensions Inches (mm)