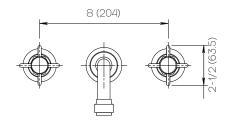

ries Gramercy

GRA (Gramercy) Spout

Handle DEL (Delano) Drain Included

1/2" NPT Spout Adapter

Zero-Lead Brass

Ceramic Disc Cartridge

1.2 gpm

#### \*Finish

Features

For a selection of available standard finishes, please contact your AF Account Manager, or consult www.davincibath.com. Custom finishes upon request.

#### **Rough Valve Included**

AF-3200-8-20-Z-HC

## **Applicable Codes & Standards**

Specified model meets or exceeds the following:

- ASME A112.18.1/CSA B125.1
- US Federal and State material regulations.
- EPA WaterSense®

# Important

Dimensions are nominal and may vary within the range of tolerances established by ANSI Standard A112.18.1. These measurements are subject to change or cancellation. No responsibility is assumed for use of superceded or voided pages.









Dimensions Inches (mm)