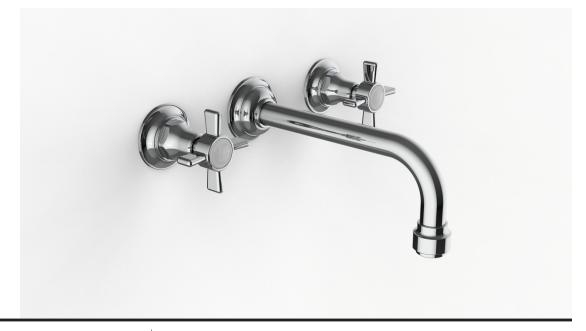

## **Product Specifications**

Series Gramercy

GRA (Gramercy) Spout

Handle DEL (Delano) Drain Included

1/2" NPT Spout Adapter

Zero-Lead Brass

Ceramic Disc Cartridge

1.2 gpm