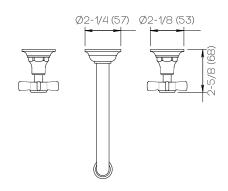

Series Gramercy

GRA (Gramercy) Spout

Handle DEL (Delano) Drain Included

1/2" NPT Spout Adapter

Zero-Lead Brass

Ceramic Disc Cartridge

1.2 gpm

#### \*Finish

Features

For a selection of available standard finishes, please contact your AF Account Manager, or consult www.davincibath.com. Custom finishes upon request.

#### **Rough Valve Included**

AF-3200-8-20-Z-HC

## **Applicable Codes & Standards**

Specified model meets or exceeds the following:

- ASME A112.18.1/CSA B125.1
- US Federal and State material regulations.
- EPA WaterSense®

# Important

Dimensions are nominal and may vary within the range of tolerances established by ANSI Standard A112.18.1. These measurements are subject to change or cancellation. No responsibility is assumed for use of superceded or voided pages.









Dimensions Inches (mm)