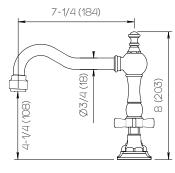

## **Product Specifications**

Series Gramercy

GRA (Gramercy) Spout DEL (Delano)

(3) Holes @ Ø1-3/8" (35mm) Mounting

Drain Included Features

Zero-Lead Brass

Ceramic Disc Cartridge

1.2 gpm

Dimensions Inches (mm)