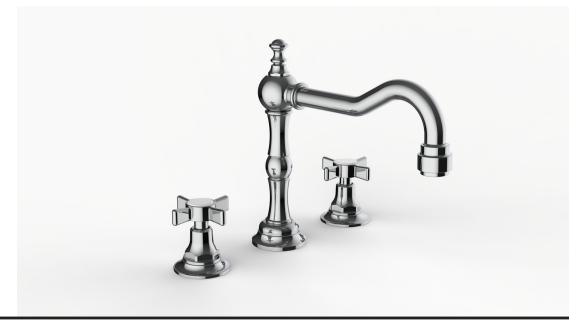

## **Product Specifications**

Series Gramercy

GRA (Gramercy) Spout DEL (Delano)

(3) Holes @ Ø1-3/8" (35mm) Mounting

Drain Included Features

Zero-Lead Brass

Ceramic Disc Cartridge

1.2 gpm