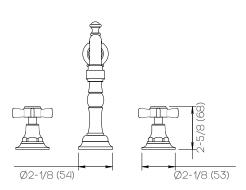

## **Product Specifications**

Series Gramercy

GRA (Gramercy) Spout DEL (Delano)

(3) Holes @ Ø1-3/8" (35mm) Mounting

Drain Included Features

Zero-Lead Brass

Ceramic Disc Cartridge

1.2 gpm

Dimensions Inches (mm)