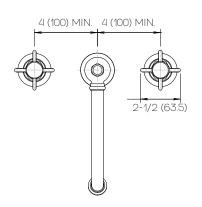

## **Product Specifications**

Series Gramercy

GRA (Gramercy) Spout DEL (Delano)

(3) Holes @ Ø1-3/8" (35mm) Mounting

Drain Included Features

Zero-Lead Brass

Ceramic Disc Cartridge

1.2 gpm

Dimensions Inches (mm)