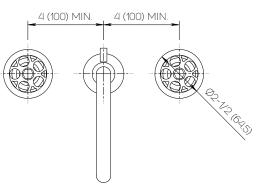

## **Product Specifications**

| Series   | Gotham                     |
|----------|----------------------------|
| Spout    | GOT (Gotham)               |
| Handle   | STV (Street Valve)         |
| Mounting | (3) Holes @ Ø1-3/8" (35mm) |
| Features | Drain Included             |
|          | Zero-Lead Brass            |
|          | Ceramic Disc Cartridge     |
|          | 1.2 gpm                    |

Dimensions Inches (mm)

AF NEW YORK www.davincibath.com www.afnewyork.com Info@afnewyork.com 04/24/2023