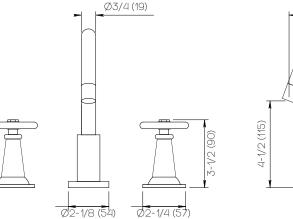

## **Product Specifications**

| Series   | Gotham                     |
|----------|----------------------------|
| Spout    | GOT (Gotham)               |
| Handle   | STV (Street Valve)         |
| Mounting | (3) Holes @ Ø1-3/8" (35mm) |
| Features | Drain Included             |
|          | Zero-Lead Brass            |
|          | Ceramic Disc Cartridge     |
|          | 1.2 gpm                    |

Dimensions Inches (mm)

AF NEW YORK www.davincibath.com www.afnewyork.com Info@afnewyork.com 04/24/2023