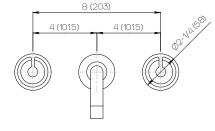

|
|          | 1/2" NPT Spout Adapter |
|          | Zero-Lead Brass        |
|          | Ceramic Disc Cartridge |
|          | 1.2 gpm                |

#### \*Finish

For a selection of available standard finishes, please contact your AF Account Manager, or consult www.davincibath.com. Custom finishes upon request.

#### Rough Valve Included

AF-3200-8-20-Z-HC

#### **Applicable Codes & Standards**

Specified model meets or exceeds the following:

• ASME A112.18.1/CSA B125.1

• US Federal and State material regulations. • EPA WaterSense®

#### Important

Dimensions are nominal and may vary within the range of tolerances established by ANSI Standard A112.18.1. These measurements are subject to change or cancellation. No responsibility is assumed for use of superceded or voided pages.









Dimensions Inches (mm)