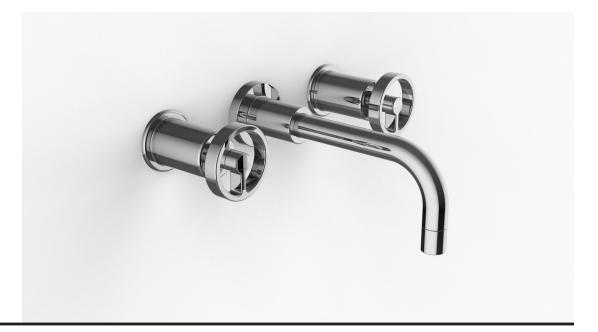

### **Product Specifications**

| Series   | Gotham                 |
|----------|------------------------|
| Spout    | GOT (Gotham)           |
| Handle   | GOT (Gotham)           |
| Features | Drain Included         |
|          | 1/2" NPT Spout Adapter |
|          | Zero-Lead Brass        |
|          | Ceramic Disc Cartridge |
|          | 1.2 gpm                |