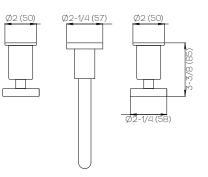

|
|          | 1/2" NPT Spout Adapter |
|          | Zero-Lead Brass        |
|          | Ceramic Disc Cartridge |
|          | 1.2 gpm                |

#### \*Finish

For a selection of available standard finishes, please contact your AF Account Manager, or consult www.davincibath.com. Custom finishes upon request.

#### Rough Valve Included

AF-3200-8-20-Z-HC

#### **Applicable Codes & Standards**

Specified model meets or exceeds the following:

• ASME A112.18.1/CSA B125.1

• US Federal and State material regulations. • EPA WaterSense®

#### Important

Dimensions are nominal and may vary within the range of tolerances established by ANSI Standard A112.18.1. These measurements are subject to change or cancellation. No responsibility is assumed for use of superceded or voided pages.









Dimensions Inches (mm)