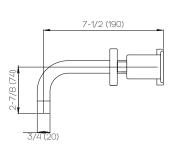

|          | 1/2" NPT Spout Adapter |
|          | Zero-Lead Brass        |
|          | Ceramic Disc Cartridge |
|          | 1.2 gpm                |

#### \*Finish

For a selection of available standard finishes, please contact your AF Account Manager, or consult www.davincibath.com. Custom finishes upon request.

#### Rough Valve Included

AF-3200-8-20-Z-HC

#### **Applicable Codes & Standards**

Specified model meets or exceeds the following:

• ASME A112.18.1/CSA B125.1

• US Federal and State material regulations. • EPA WaterSense®

#### Important

Dimensions are nominal and may vary within the range of tolerances established by ANSI Standard A112.18.1. These measurements are subject to change or cancellation. No responsibility is assumed for use of superceded or voided pages.









Dimensions Inches (mm)