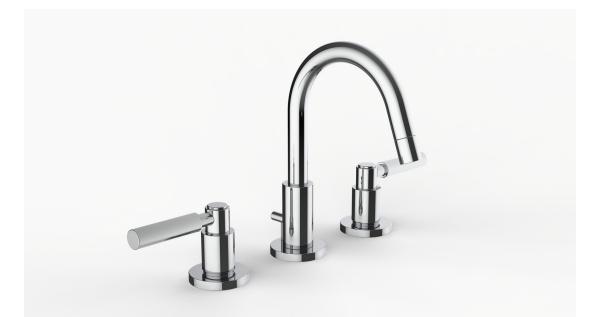

## **The Davinci Collection** AF Design Lab

# GOT-GOT-100-\* Specification

### **Product Specifications**



#### **Applicable Codes & Standards**

Specified model meets or exceeds the following:

- ASME A112.18.1/CSA B125.1 US Federal and State material regulations. EPA WaterSense®

#### Important

Dimensions are nominal and may vary within the range of tolerances established by ANSI Standard A112.18.1. These measurements are subject to change or cancellation. No responsibility is assumed for use of superceded or voided pages.





Dimensions Inches (mm)

AF NEW YORK www.davincibath.com www.afnewyork.com Info@afnewyork.com 04/24/2023