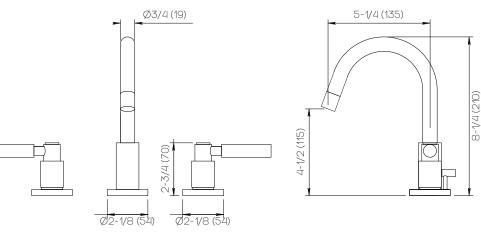

### **Product Specifications**

#### Important

Dimensions are nominal and may vary within the range of tolerances established by ANSI Standard A112.18.1. These measurements are subject to change or cancellation. No responsibility is assumed for use of superceded or voided pages.

Dimensions Inches (mm)

AF NEW YORK www.davincibath.com www.afnewyork.com Info@afnewyork.com 04/24/2023