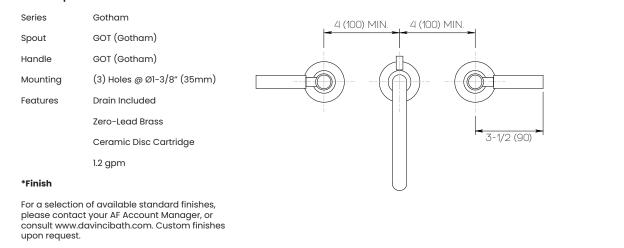

### **Product Specifications**

#### Important

Dimensions are nominal and may vary within the range of tolerances established by ANSI Standard A112.18.1. These measurements are subject to change or cancellation. No responsibility is assumed for use of superceded or voided pages.

Dimensions Inches (mm)

AF NEW YORK www.davincibath.com www.afnewyork.com Info@afnewyork.com 04/24/2023