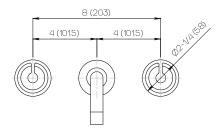

ons**

Series Gotham

Spout GOT (Gotham)

Handle DS (DS)

Features Drain Included

1/2" NPT Spout Adapter

Zero-Lead Brass

Ceramic Disc Cartridge

1.2 gpm

#### \*Finish

For a selection of available standard finishes, please contact your AF Account Manager, or consult www.davincibath.com. Custom finishes upon request.

#### **Rough Valve Included**

AF-3200-8-20-Z-HC

## **Applicable Codes & Standards**

Specified model meets or exceeds the following:

- ASME A112.18.1/CSA B125.1
- US Federal and State material regulations.
- EPA WaterSense®

# Important

Dimensions are nominal and may vary within the range of tolerances established by ANSI Standard A112.18.1. These measurements are subject to change or cancellation. No responsibility is assumed for use of superceded or voided pages.









**Dimensions** Inches (mm)