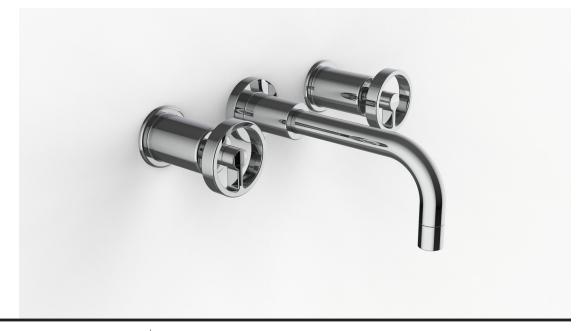

## **Product Specifications**

Series Gotham

Spout GOT (Gotham)

Handle DS (DS)

Features Drain Included

1/2" NPT Spout Adapter

Zero-Lead Brass

Ceramic Disc Cartridge