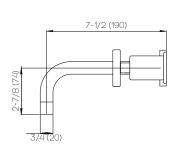

s**

Series Gotham

Spout GOT (Gotham)

Handle DS (DS)

Features Drain Included

1/2" NPT Spout Adapter

Zero-Lead Brass

Ceramic Disc Cartridge

1.2 gpm

#### \*Finish

For a selection of available standard finishes, please contact your AF Account Manager, or consult www.davincibath.com. Custom finishes upon request.

#### **Rough Valve Included**

AF-3200-8-20-Z-HC

## **Applicable Codes & Standards**

Specified model meets or exceeds the following:

- ASME A112.18.1/CSA B125.1
- US Federal and State material regulations.
- EPA WaterSense®

# Important

Dimensions are nominal and may vary within the range of tolerances established by ANSI Standard A112.18.1. These measurements are subject to change or cancellation. No responsibility is assumed for use of superceded or voided pages.









**Dimensions** Inches (mm)