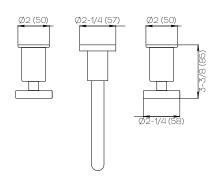

tions**

Series Gotham

Spout GOT (Gotham)

Handle DS (DS)

Features Drain Included

1/2" NPT Spout Adapter

Zero-Lead Brass

Ceramic Disc Cartridge

1.2 gpm

#### \*Finish

For a selection of available standard finishes, please contact your AF Account Manager, or consult www.davincibath.com. Custom finishes upon request.

#### **Rough Valve Included**

AF-3200-8-20-Z-HC

## **Applicable Codes & Standards**

Specified model meets or exceeds the following:

- ASME A112.18.1/CSA B125.1
- US Federal and State material regulations.
- EPA WaterSense®

# Important

Dimensions are nominal and may vary within the range of tolerances established by ANSI Standard A112.18.1. These measurements are subject to change or cancellation. No responsibility is assumed for use of superceded or voided pages.









**Dimensions** Inches (mm)