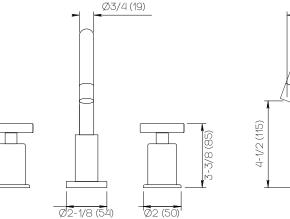

## **Product Specifications**

| Series   | Gotham                     |
|----------|----------------------------|
| Spout    | GOT (Gotham)               |
| Handle   | DS                         |
| Mounting | (3) Holes @ Ø1-3/8″ (35mm) |
| Features | Drain Included             |
|          | Zero-Lead Brass            |
|          | Ceramic Disc Cartridge     |
|          | 1.2 gpm                    |

Dimensions Inches (mm)

www.davincibath.com www.afnewyork.com Info@afnewyork.com 04/24/2023