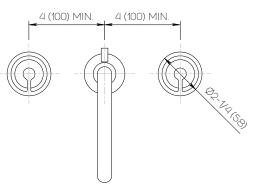

## **Product Specifications**

| Series   | Gotham                     |
|----------|----------------------------|
| Spout    | GOT (Gotham)               |
| Handle   | DS                         |
| Mounting | (3) Holes @ Ø1-3/8″ (35mm) |
| Features | Drain Included             |
|          | Zero-Lead Brass            |
|          | Ceramic Disc Cartridge     |
|          | 1.2 gpm                    |

Dimensions Inches (mm)

www.davincibath.com www.afnewyork.com Info@afnewyork.com 04/24/2023