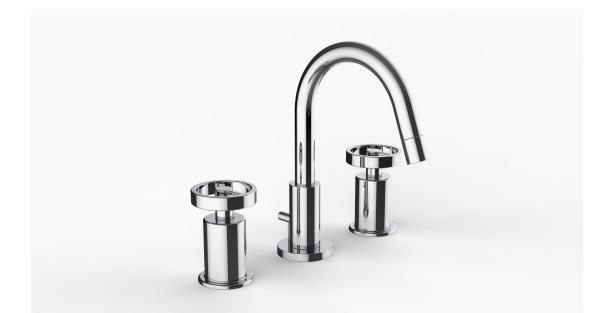

## **Product Specifications**

| Series   | Gotham                     |
|----------|----------------------------|
| Spout    | GOT (Gotham)               |
| Handle   | DS                         |
| Mounting | (3) Holes @ Ø1-3/8″ (35mm) |
| Features | Drain Included             |
|          | Zero-Lead Brass            |
|          | Ceramic Disc Cartridge     |
|          | 1.2 gpm                    |