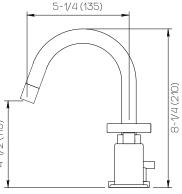

## **Product Specifications**

| Series   | Gotham                     |
|----------|----------------------------|
| Spout    | GOT (Gotham)               |
| Handle   | DS                         |
| Mounting | (3) Holes @ Ø1-3/8″ (35mm) |
| Features | Drain Included             |
|          | Zero-Lead Brass            |
|          | Ceramic Disc Cartridge     |
|          | 1.2 gpm                    |

Dimensions Inches (mm)

www.davincibath.com www.afnewyork.com Info@afnewyork.com 04/24/2023