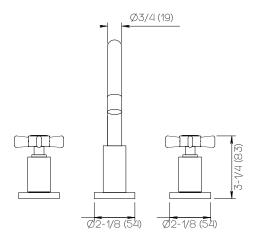

00-\*** 

Specification

## **Product Specifications**

Series Gotham

GOT (Gotham) Spout TRI (Tribeca) Handle

(3) Holes @ Ø1-3/8" (35mm) Mounting

Drain Included Features

Zero-Lead Brass

Ceramic Disc Cartridge

1.2 gpm

## \*Finish

For a selection of available standard finishes, please contact your AF Account Manager, or consult www.davincibath.com. Custom finishes

## **Applicable Codes & Standards**

Specified model meets or exceeds the following:

- ASME A112.18.1/CSA B125.1 US Federal and State material regulations.
- EPA WaterSense®

## Important

Dimensions are nominal and may vary within the range of tolerances established by ANSI Standard A112.18.1. These measurements are subject to change or cancellation. No responsibility is assumed for use of superceded or voided pages.









Dimensions Inches (mm)