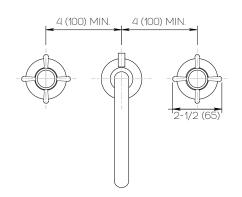

-100-\*** 

Specification

## **Product Specifications**

Series Gotham

GOT (Gotham) Spout TRI (Tribeca) Handle

(3) Holes @ Ø1-3/8" (35mm) Mounting

Drain Included Features

Zero-Lead Brass

Ceramic Disc Cartridge

1.2 gpm

## \*Finish

For a selection of available standard finishes, please contact your AF Account Manager, or consult www.davincibath.com. Custom finishes

## **Applicable Codes & Standards**

Specified model meets or exceeds the following:

- ASME A112.18.1/CSA B125.1 US Federal and State material regulations.
- EPA WaterSense®

## Important

Dimensions are nominal and may vary within the range of tolerances established by ANSI Standard A112.18.1. These measurements are subject to change or cancellation. No responsibility is assumed for use of superceded or voided pages.









Dimensions Inches (mm)