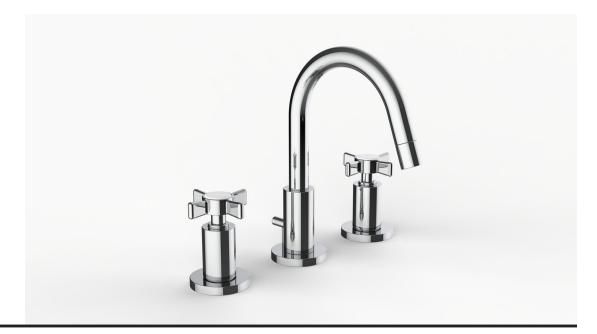

## **Product Specifications**

Series Gotham

GOT (Gotham) Spout TRI (Tribeca) Handle

(3) Holes @ Ø1-3/8" (35mm) Mounting

Drain Included Features

Zero-Lead Brass

Ceramic Disc Cartridge

1.2 gpm