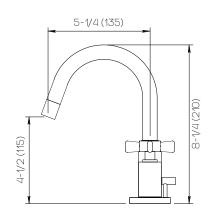

-\*** 

Specification

## **Product Specifications**

Series Gotham

GOT (Gotham) Spout TRI (Tribeca) Handle

(3) Holes @ Ø1-3/8" (35mm) Mounting

Drain Included Features

Zero-Lead Brass

Ceramic Disc Cartridge

1.2 gpm

## \*Finish

For a selection of available standard finishes, please contact your AF Account Manager, or consult www.davincibath.com. Custom finishes

## **Applicable Codes & Standards**

Specified model meets or exceeds the following:

- ASME A112.18.1/CSA B125.1 US Federal and State material regulations.
- EPA WaterSense®

## Important

Dimensions are nominal and may vary within the range of tolerances established by ANSI Standard A112.18.1. These measurements are subject to change or cancellation. No responsibility is assumed for use of superceded or voided pages.









Dimensions Inches (mm)