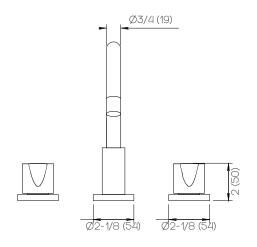

### **Product Specifications**

Series Gotham

GOT (Gotham) Spout Handle SAR (Saratoga)

(3) Holes @ Ø1-3/8" (35mm) Mounting

Drain Included Features

Zero-Lead Brass

Ceramic Disc Cartridge

1.2 gpm

Dimensions Inches (mm)