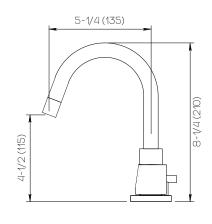

### **Product Specifications**

Series Gotham

GOT (Gotham) Spout Handle SAR (Saratoga)

(3) Holes @ Ø1-3/8" (35mm) Mounting

Drain Included Features

Zero-Lead Brass

Ceramic Disc Cartridge

1.2 gpm

Dimensions Inches (mm)