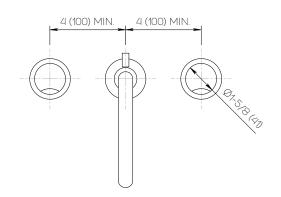

### **Product Specifications**

Series Gotham

GOT (Gotham) Spout Handle SAR (Saratoga)

(3) Holes @ Ø1-3/8" (35mm) Mounting

Drain Included Features

Zero-Lead Brass

Ceramic Disc Cartridge

1.2 gpm

Dimensions Inches (mm)